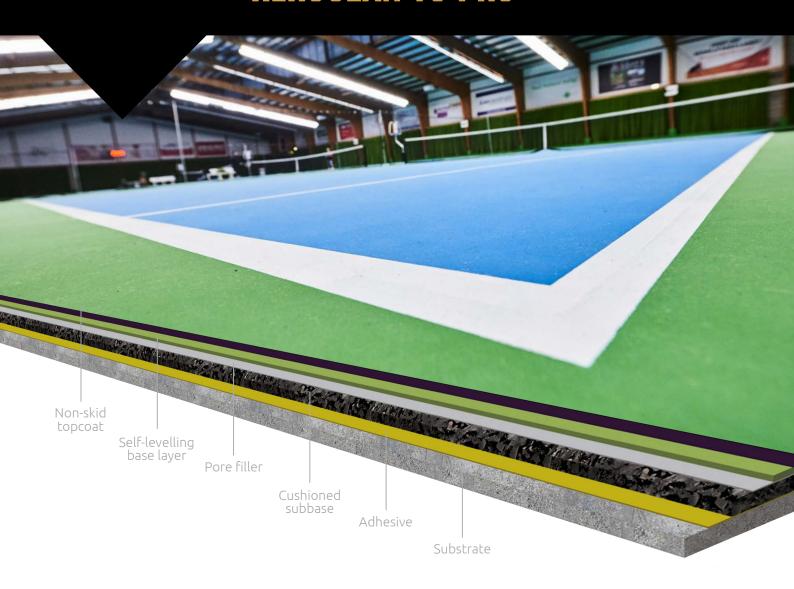

## INDOOR SPORTS FLOORS HERCULAN TC PRO

COMFORT

Due to the use of a cushioned subbase the Herculan TC Pro provides a lot of comfort to the players. It also reduces knee, leg and lower back injuries because of a very good schock absorption in combination with the excellent performance of the toplayer.

SAFETY AND THE ENVIRONMENT

The Herculan TC Pro meets the German AgBB emissions requirements. This makes the system extremely environmentally friendly and safe to use frome the time of installation up to and including first use by the players.

## CERTIFIED PROVEN RELIABILITY

- Outstanding wear resistance
- Highest attainable fire class for sports floors: Bfl-S1
- Approved and certified by several national and international authorities
- Low-maintenance and easy to clean
- Seamless

| SPECS          | Thickness | Shock absorption<br>(EN14808) | Category<br>(ITF) |
|----------------|-----------|-------------------------------|-------------------|
| TC Pro 4 + 1,5 | 5,5 mm    | 13%                           | Medium-Fast       |