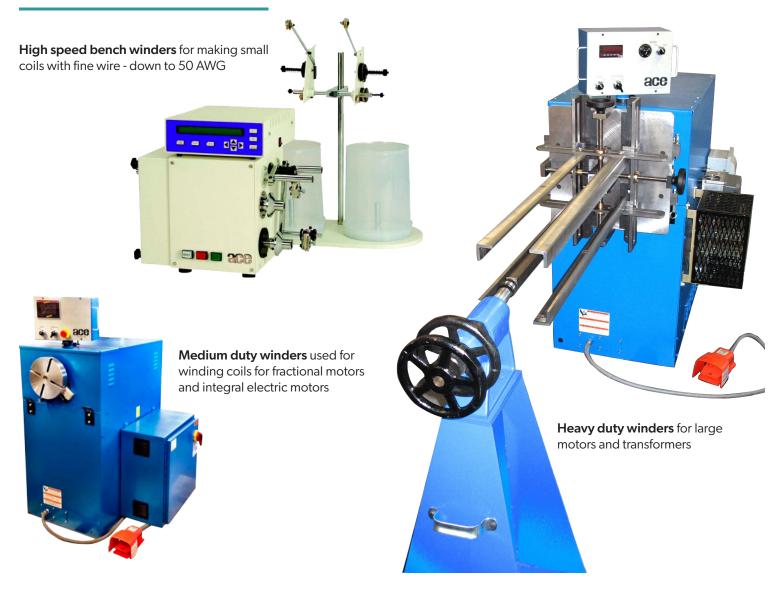

### **COIL WINDING EQUIPMENT**

Coil Winding machines have been in use since early 1900's. Depending on the requirement of the winding process, coil winders can come in a variety of types and capabilities. There are both manual hand-operated, as well as automatic coil winding machine available in the market.

THE TYPES OF WINDERS OFFERED BY ACE/BENKO PRODUCTS:

Coil winding accessories, such as winding heads, tailstocks, de-reelers, wire racks, and tension devices, are all part of the ACE/Benko product line. We provide everything you need to wind perfect coils!