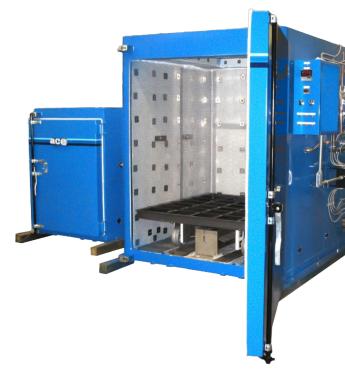

### ACE/BENKO HYBRID RADIANT TUBE BURN OFF OVENS

ENGINEERED

#### HYBRID HEATING IS SUPERIOR TO CONVECTION ONLY HEATING

Reasons why the RT ovens are superior in design and performance:

**Radiant Heat:** Like heat from the sun, radiant energy heats what it sees. Combined with convection heat, this provides the best environment for stripping varnish, paint, oils, grease, rubber, and more from metal parts, such as an electric motor stator. Uniform temperatures are required in order to strip enamel and varnish from the copper windings without damaging the stator core.

**Efficiency:** The RT ovens offer 93% efficiency. This is about 35% more efficient than a convection heated oven. Owners of the RT ovens have seen tremendous energy savings over the life of the oven.

**Construction:** ACE/Benko RT ovens are built with durability in mind. Loading and unloading of large, heavy motor stators can damage the oven shell and particularly the front face of the oven. The RT ovens are made of 12 Ga. steel with a .25" front face. ACE/Benko ovens last longer than other ovens due to the heavy duty construction.

**Controls:** Only ACE/Benko offers "One Touch" control systems for simple operation. No timers, no menus or recipes. Just make a selection and push the START button.