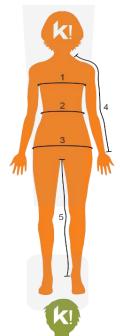

## How to measure yourself? \*

- 1 Chest: Measure horizontally to the largest part of the chest, passing under the armpits level with your shoulder blades.
- 2 Waist: Measure around the thinest part of your waist
- 3 Hip: Measure the largest part of the hips under the waist
- 4 Sleeve: Meaure from the base of the neck to the wrist, passing over the shoulder.
- 5 Inside leg: Measure from between the legs to the ankle bone Height: without shoes, your height from head to toe