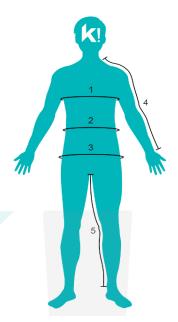

## How to measure yourself? \*

- 1 Chest: Measure horizontally to the largest part of the chest, passing under the armpits level with your shoulder blades.
- 2 Waist: Measure around the thinest part of your waist
- 3 Hip: Measure the largest part of the hips under the waist
- 4 Sleeve: Meaure from the base of the neck to the wrist, passing over the shoulder.
- 5 Inside leg: Measure from between the legs to the ankle bone Height: without shoes, your height from head to toe