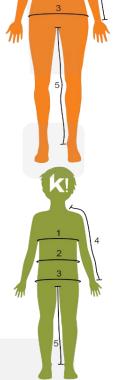

| JUNIOR           |         |         |         |         |         |  |  |  |  |
|------------------|---------|---------|---------|---------|---------|--|--|--|--|
| AGE              | 8       | 10      | 12      | 14      | 16      |  |  |  |  |
|                  |         |         |         |         |         |  |  |  |  |
| Boy Height (cm)  | 122-133 | 134-145 | 146-157 | 158-169 | 170-180 |  |  |  |  |
| Girl Height (cm) | 122-133 | 134-145 | 146-154 | 155-163 | 164-172 |  |  |  |  |

## How to measure yourself? \*

- 1 Chest: Measure horizontally to the largest part of the chest, passing under the armpits level with your shoulder blades.
- 2 Waist: Measure around the thinest part of your waist
- 3 Hip: Measure the largest part of the hips under the waist
- 4 Sleeve: Meaure from the base of the neck to the wrist, passing over the shoulder.
- 5 Inside leg: Measure from between the legs to the ankle bone Height: without shoes, your height from head to toe