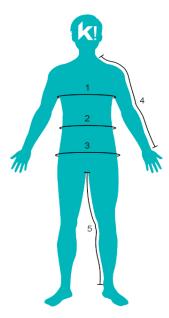

## How to measure yourself? \*

- 1 Chest: Measure horizontally to the largest part of the chest, passing under the armpits level with your shoulder blades.
- 2 Waist: Measure around the thinest part of your waist
- 3 Hip: Measure the largest part of the hips under the waist
- 4 Sleeve: Meaure from the base of the neck to the wrist, passing over the shoulder.
- 5 Inside leg: Measure from between the legs to the ankle bone