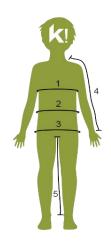

## How to measure yourself? \*

- 1 Chest: Measure horizontally to the largest part of the chest, passing under the armpits level with your shoulder blades.
- 2 Waist: Measure around the thinest part of your waist
- 3 Hip: Measure the largest part of the hips under the waist
- 4 Sleeve: Meaure from the base of the neck to the wrist, passing over the shoulder.
- 5 Inside leg: Measure from between the legs to the ankle bone