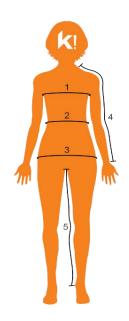

## How to measure yourself? \*

- 1 Chest: Measure horizontally to the largest part of the chest, passing under the armpits level with your shoulder blades.
- 2 Waist: Measure around the thinest part of your waist
- 3 Hip: Measure the largest part of the hips under the waist
- 4 Sleeve: Meaure from the base of the neck to the wrist, passing over the shoulder.
- 5 Inside leg: Measure from between the legs to the ankle bone