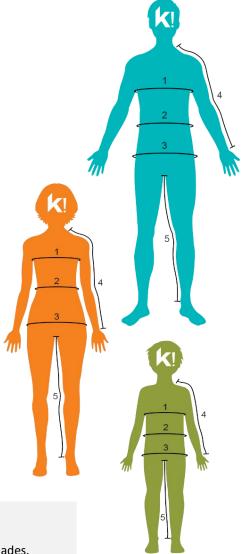

## How to measure yourself?\*

- <u>1 Chest:</u> Measure horizontally to the largest part of the chest, passing under the armpits level with your shoulder blades.
- 2 Waist: Measure around the thinest part of your waist
- <u>3 Hip:</u> Measure the largest part of the hips under the waist
- <u>4 Sleeve:</u> Meaure from the base of the neck to the wrist, passing over the shoulder.
- 5 Inside leg: Measure from between the legs to the ankle bone