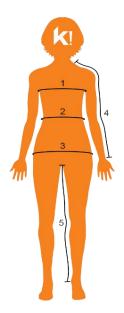

## How to measure yourself? \*

- 1 Chest: Measure horizontally to the largest part of the chest, passing under the armpits level with your shoulder blades.
- 2 Waist: Measure around the thinest part of your waist
- 3 Hip: Measure the largest part of the hips under the waist
- 4 Sleeve: Meaure from the base of the neck to the wrist, passing over the shoulder.
- 5 Inside leg: Measure from between the legs to the ankle bone

Calfs: Standing up measure around the largets part of the calfs

k

,