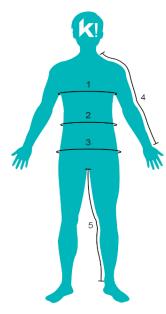

## How to measure yourself? \*

- 1 Chest: Measure horizontally to the largest part of the chest, passing under the armpits level with your shoulder blades.
- 2 Waist: Measure around the thinest part of your waist
- 3 Hip: Measure the largest part of the hips under the waist
- 4 Sleeve: Meaure from the base of the neck to the wrist, passing over the shoulder.
- 5 Inside leg: Measure from between the legs to the ankle bone

Calfs: Standing up measure around the largets part of the calfs

k

,