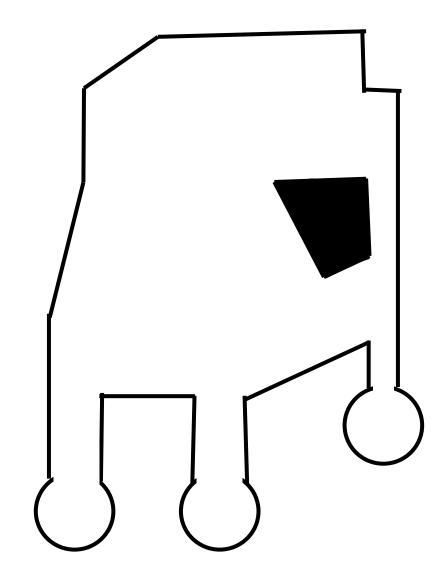

eations on social media using the hashtag: **#EAMshapescapes #EAMathome #MuseumAtHome** 

PAINT THE COVER! Re-color one of the most famous pieces from Sandra Jorgensen's "Buggy" series!

## Shape-Scapes

Inspired by the current exhibitions, Sandra Jorgensen and Could Be Architecture: McCormick AfterParti, this activity challenges you to solve these six different puzzles. Cut the pieces and place them on the corresponding outline.

 1.The pieces must all be connected.
2.No pieces may overlap.
3.The pieces can be rotated and/or flipped to form the shape.
4.All tiles must be used.

Show us your creations on social media using the hashtag: **#EAMshapescapes #EAMathome** 

#### Sandra Jorgensen: House



#### Sandra Jorgensen: House



## Sandra Jorgensen: Buggy



### Sandra Jorgensen: Buggy





#### Sandra Jorgensen: Landscape



#### Sandra Jorgensen: Mural



#### Sandra Jorgensen: Mural



#### Could be Architecture: Puppet Theater



#### Could be Architecture: Puppet Theater



#### Mies van der Rohe: Barcelona Chair



#### Mies van der Rohe: Barcelona Chair



# **Drawing Activities**

Sandra Jorgensen draw and painted her baby buggy in various ways. Challenged to create a series of drawings of the same object. Think of something that you collect or that is relevant on your day to day. Draw it following the instructions on the next pages.

Show us your drawing on social media using the hashtag: **#EAMathome** 

## Using a pencil draw your object

### Draw your object using your non-dominant hand

# Draw your object by only using shapes with straight edges

# Draw your