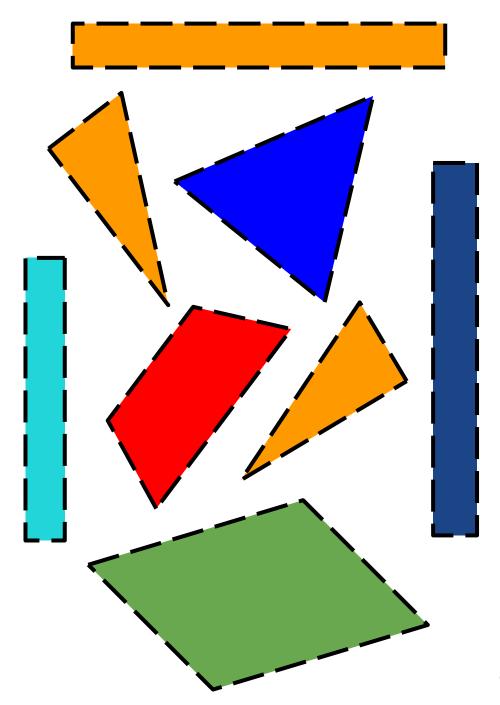

e #MuseumAtHome** 

PAINT THE COVER! Re-color one of the most famous pieces from Sandra Jorgensen's "Buggy" series!

## Shape-Scapes

Inspired by the current exhibitions, Sandra Jorgensen and Could Be Architecture: McCormick AfterParti, this activity challenges you to solve these six different puzzles. Cut the pieces and place them on the corresponding outline.

 1.The pieces must all be connected.
2.No pieces may overlap.
3.The pieces can be rotated and/or flipped to form the shape.
4.All tiles must be used.

Show us your creations on social media using the hashtag: **#EAMshapescapes #EAMathome** 

#### Sandra Jorgensen: House



#### Sandra Jorgensen: House



## Sandra Jorgensen: Buggy



### Sandra Jorgensen: Buggy





#### Sandra Jorgensen: Landscape



#### Sandra Jorgensen: Mural



#### Sandra Jorgensen: Mural



#### Could be Architecture: Puppet Theater



#### Could be Architecture: Puppet Theater



#### Mies van der Rohe: Barcelona Chair



#### Mies van der Rohe: Barcelona Chair



# **Drawing Activities**

Sandra Jorgensen draw and painted her baby buggy in various ways. Challenged to create a series of drawings of the same object. Think of something that you collect or that is relevant on your day to day. Draw it following the instructions on the next pages.

Show us your drawing on social media using the hashtag: **#EAMathome** 

## Using a pencil draw your object

### Draw your object using your non-dominant hand

# Draw your object by only using shapes with straight edges

# Draw your object without lifting the pencil



Puzzle 3 Sandra Jorgensen: Landsc