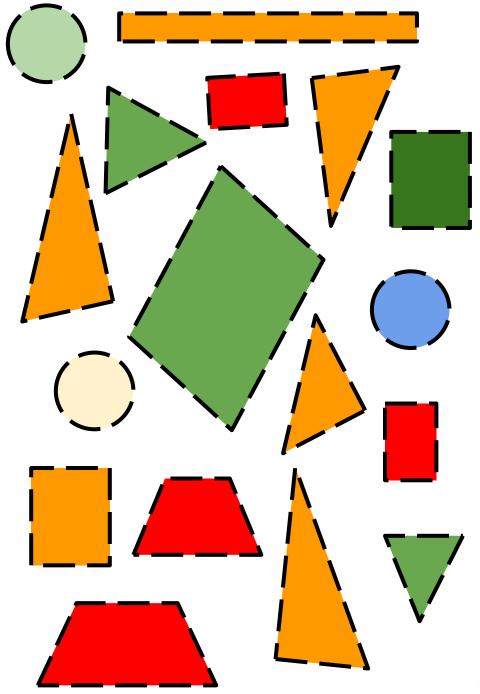

## Shape-Scapes

Inspired by the current exhibitions, Sandra Jorgensen and Could Be Architecture: McCormick AfterParti, this activity challenges you to solve these six different puzzles. Cut the pieces and place them on the corresponding outline.

 1.The pieces must all be connected.
2.No pieces may overlap.
3.The pieces can be rotated and/or flipped to form the shape.
4.All tiles must be used.

Show us your creations on social media using the hashtag: **#EAMshapescapes #EAMathome** 

#### Could be Architecture: Puppet Theater