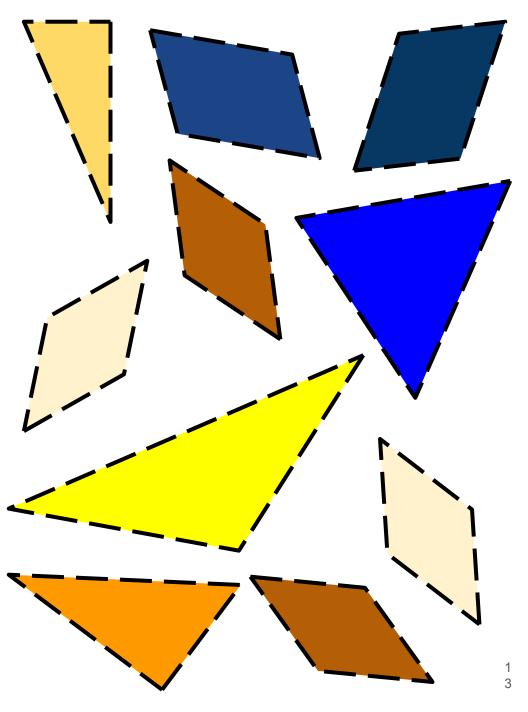

ns, Sandra Jorgensen and Could Be Architecture: McCormick AfterParti, this activity challenges you to solve these six different puzzles. Cut the pieces and place them on the corresponding outline.

 1.The pieces must all be connected.
2.No pieces may overlap.
3.The pieces can be rotated and/or flipped to form the shape.
4.All tiles must be used.

Show us your creations on social media using the hashtag: **#EAMshapescapes #EAMathome** 

#### Sandra Jorgensen: House



#### Sandra Jorgensen: House



## Sandra Jorgensen: Buggy



### Sandra Jorgensen: Buggy





#### Sandra Jorgensen: Landscape



#### Sandra Jorgensen: Mural



#### Sandra Jorgensen: Mural



#### Could be Architecture: Puppet Theater



#### Could be Architecture: Puppet Theater



#### Mies van der Rohe: Barcelona Chair



#### Mies van der Rohe: Barcelona Chair



# **Drawing Activities**

Sandra Jorgensen draw and painted her baby buggy in various ways. Challenged to create a series of drawings of the same object. Think of something that you collect or that is relevant on your day to day. Draw it following the instructions on the next pages.

Show us your drawing on social media using the hashtag: **#EAMathome** 

## Using a pencil draw your object

### Draw your object using your non-dominant hand

# Draw your object by only using shapes with straight edges

# Draw your object without lifting the pencil



Puzzle 3 Sandra Jorgensen: Landscape



Puzzle 5 Could Be Architecture: Puppet Theater



Puzzle 2 Sandra Jorgensen: Buggy



Puzzle 4 Sandra Jorgensen: Mural



Puzzle 6 Mies van der Rohe: Barcelona