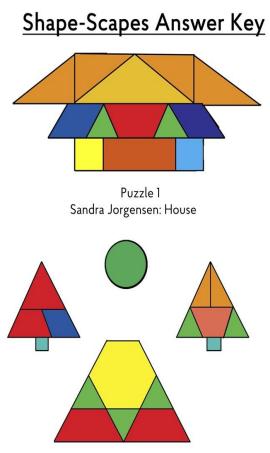

## Shape-Scapes

Inspired by the current exhibitions, Sandra Jorgensen and Could Be Architecture: McCormick AfterParti, this activity challenges you to solve these six different puzzles. Cut the pieces and place them on the corresponding outline.

#### Sandra Jorgensen: House