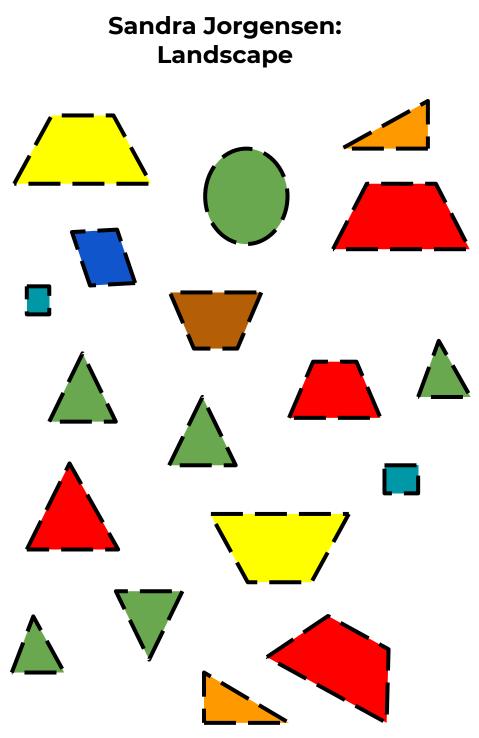

tions on social media using the hashtag: **#EAMshapescapes #EAMathome #MuseumAtHome** 

PAINT THE COVER! Re-color one of the most famous pieces from Sandra Jorgensen's "Buggy" series!

## Shape-Scapes

Inspired by the current exhibitions, Sandra Jorgensen and Could Be Architecture: McCormick AfterParti, this activity challenges you to solve these six different puzzles. Cut the pieces and place them on the corresponding outline.

 1.The pieces must all be connected.
2.No pieces may overlap.
3.The pieces can be rotated and/or flipped to form the shape.
4.All tiles must be used.

Show us your creations on social media using the hashtag: **#EAMshapescapes #EAMathome** 

#### Sandra Jorgensen: House



#### Sandra Jorgensen: House



## Sandra Jorgensen: Buggy



### Sandra Jorgensen: Buggy





#### Sandra Jorgensen: Landscape



#### Sandra Jorgensen: Mural



#### Sandra Jorgensen: Mural



#### Could be Architecture: Puppet Theater



#### Could be Architecture: Puppet Theater



#### Mies van der Rohe: Barcelona Chair



#### Mies van der Rohe: Barcelona Chair



# **Drawing Activities**

Sandra Jorgensen draw and painted her baby buggy in various ways. Challenged to create a series of drawings of the same object. Think of something that you collect or that is relevant on your day to day. Draw it following the instructions on the next pages.

Show us your drawing on social media using the hashtag: **#EAMathome** 

## Using a pencil draw your object

### Draw your object using your non-dominant hand

# Draw your object by only using shapes with straight edges

# Draw your ob