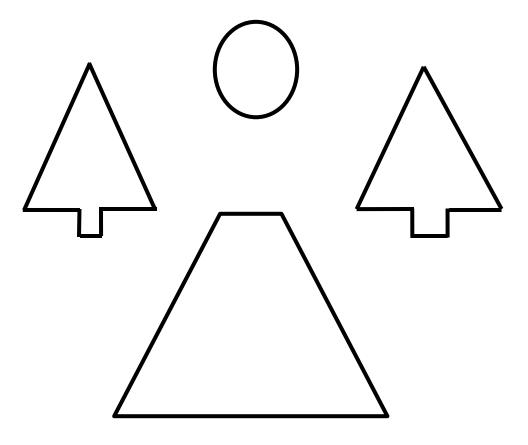

tag: **#EAMshapescapes #EAMathome #MuseumAtHome** 

PAINT THE COVER! Re-color one of the most famous pieces from Sandra Jorgensen's "Buggy" series!

## Shape-Scapes

Inspired by the current exhibitions, Sandra Jorgensen and Could Be Architecture: McCormick AfterParti, this activity challenges you to solve these six different puzzles. Cut the pieces and place them on the corresponding outline.

 1.The pieces must all be connected.
2.No pieces may overlap.
3.The pieces can be rotated and/or flipped to form the shape.
4.All tiles must be used.

Show us your creations on social media using the hashtag: **#EAMshapescapes #EAMathome** 

#### Sandra Jorgensen: House



#### Sandra Jorgensen: House



## Sandra Jorgensen: Buggy



### Sandra Jorgensen: Buggy





#### Sandra Jorgensen: Landscape



#### Sandra Jorgensen: Mural



#### Sandra Jorgensen: Mural



#### Could be Architecture: Puppet Theater



#### Could be Architecture: Puppet Theater



#### Mies van der Rohe: Barcelona Chair



#### Mies van der Rohe: Barcelona Chair



# **Drawing Activities**

Sandra Jorgensen draw and painted her baby buggy in various ways. Challenged to create a series of drawings of the same object. Think of something that you collect or that is relevant on your day to day. Draw it following the instructions on the next pages.

Show us your drawing on social media using the hashtag: **#EAMathome** 

## Using a pencil draw your object

### Draw your object using your non-dominant hand

# Draw your object by only using shapes with straight edges

# Draw your object without lifting the pencil



P