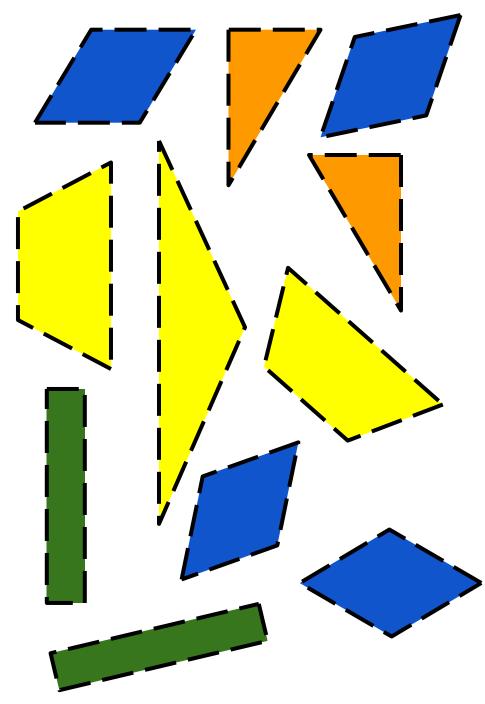

om Sandra Jorgensen's "Buggy" series!

## Shape-Scapes

Inspired by the current exhibitions, Sandra Jorgensen and Could Be Architecture: McCormick AfterParti, this activity challenges you to solve these six different puzzles. Cut the pieces and place them on the corresponding outline.

 1.The pieces must all be connected.
2.No pieces may overlap.
3.The pieces can be rotated and/or flipped to form the shape.
4.All tiles must be used.

Show us your creations on social media using the hashtag: **#EAMshapescapes #EAMathome** 

#### Sandra Jorgensen: House



#### Sandra Jorgensen: House



## Sandra Jorgensen: Buggy



### Sandra Jorgensen: Buggy





#### Sandra Jorgensen: Landscape



#### Sandra Jorgensen: Mural



#### Sandra Jorgensen: Mural



#### Could be Architecture: Puppet Theater



#### Could be Architecture: Puppet Theater



#### Mies van der Rohe: Barcelona Chair



#### Mies van der Rohe: Barcelona Chair



# **Drawing Activities**

Sandra Jorgensen draw and painted her baby buggy in various ways. Challenged to create a series of drawings of the same object. Think of something that you collect or that is relevant on your day to day. Draw it following the instructions on the next pages.

Show us your drawing on social media using the hashtag: **#EAMathome** 

## Using a pencil draw your object

### Draw your object using your non-dominant hand

# Draw your object by only using shapes with straight edges

# Draw your object without lifting the pencil



Puzzle 3 Sandra Jorgensen: Landscape



Puzzle 5 Could Be Architecture: Puppet Theater



Puzzle 2 Sandra Jorge