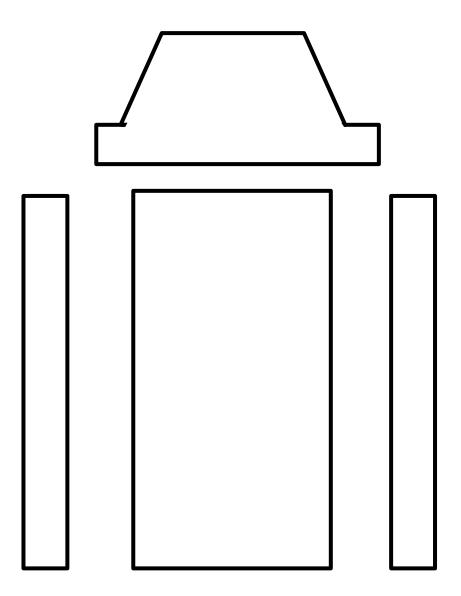

VER! Re-color one of the most famous pieces from Sandra Jorgensen's "Buggy" series!

## Shape-Scapes

Inspired by the current exhibitions, Sandra Jorgensen and Could Be Architecture: McCormick AfterParti, this activity challenges you to solve these six different puzzles. Cut the pieces and place them on the corresponding outline.

 1.The pieces must all be connected.
2.No pieces may overlap.
3.The pieces can be rotated and/or flipped to form the shape.
4.All tiles must be used.

Show us your creations on social media using the hashtag: **#EAMshapescapes #EAMathome** 

#### Sandra Jorgensen: House



#### Sandra Jorgensen: House



## Sandra Jorgensen: Buggy



### Sandra Jorgensen: Buggy





#### Sandra Jorgensen: Landscape



#### Sandra Jorgensen: Mural



#### Sandra Jorgensen: Mural



#### Could be Architecture: Puppet Theater



#### Could be Architecture: Puppet Theater



#### Mies van der Rohe: Barcelona Chair



#### Mies van der Rohe: Barcelona Chair



# **Drawing Activities**

Sandra Jorgensen draw and painted her baby buggy in various ways. Challenged to create a series of drawings of the same object. Think of something that you collect or that is relevant on your day to day. Draw it following the instructions on the next pages.

Show us your drawing on social media using the hashtag: **#EAMathome** 

## Using a pencil draw your object

### Draw your object using your non-dominant hand

# Draw your object by only using shapes with straight edges

# Draw your object without lifting the pencil



Puzzle 3 Sandra Jorgensen: Landscape



Puzzle 5 Could Be Archite