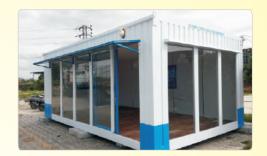

### Gazebo

Gazebos are a great place to retreat to on hot summer days, as the open design allows the breeze to flow through and the roof provides plenty of cooling shade. For this reason they are popular in warm and sunny climates as an outdoor entertaining area. Typically they are not attached to the house, instead standing alone in a large garden or backyard. In addition to being freestanding, gazebos are typically roofed, although some may have the structure of a roof without any of the shingles.

The kinds of gazebos you'll see most often are large enough to seat four to six people, although gazebos come in much larger sizes, some are large enough to serve as bandstands! Of course, most of us don't have the kind of space in our backyards to install such a huge structure. For most people, gazebos will be an intimate and comfortable outdoor entertaining area away from the main patio.

Gazebos come in quite a variety of styles, and may resemble other types of similar outdoor structures like pergolas, ramadas, and pavilions. We'll go over how to tell the difference between gazebos, pavilions, and pergolas later in this post. While the gazebos we usually think of tend to be wooden and permanent structures, you can purchase portable structures that will allow you to take your cozy outdoor seating area basically anywhere. Take it camping and outfit the gazebo with mosquito netting to enjoy the breeze without dealing with the bugs. However you like to enjoy the outdoors, we're sure you can find the perfect gazebo design for you and your family. You may want a gazebo large enough to have a dining table, or maybe a smaller one with benches for reading. It should really come as no surprise that gazebos are so popular. They're the perfect way to enjoy the great outdoors, even in the heat or rain.