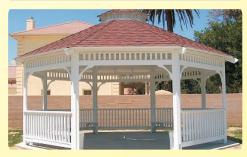

### Gazebo

Gazebos are a great place to retreat to on hot summer days, as the open design allows the breeze to flow through and the roof provides plenty of cooling shade. For this reason they are popular in warm and sunny climates as an outdoor entertaining area. Typically they are not attached to the house, instead standing alone in a large garden or backyard. In addition to being freestanding, gazebos are typically roofed, although some may have the structure of a roof without any of the shingles.

The kinds of gazebos you'll see most often are large enough to seat four to six people, although gazebos come in much larger sizes, some are large enough to serve as bandstands! Of course, most of us don't have the kind of space in our backyards to install such a huge structure. For most people, gazebos will be an intimate and comfortable outdoor entertaining area away from the main patio.

Gazebos come in quite a variety of styles, and may resemble other types of similar outdoor structures like pergolas, ramadas, and pavilions. We'll go over how to tell the difference between gazebos, pavilions, and pergolas later in this post. While the gazebos we usually think of tend to be wooden and permanent structures, you can purchase portable structures that will allow you to take your cozy outdoor seating area basically anywhere. Take it camping and outfit the gazebo with mosquito netting to enjoy the breeze without dealing with the bugs. However you like to enjoy the outdoors, we're sure you can find the perfect gazebo design for you and your family. You may want a gazebo large enough to have a dining table, or maybe a smaller one with benches for reading. It should really come as no surprise that gazebos are so popular. They're the perfect way to enjoy the great outdoors, even in the heat or rain.