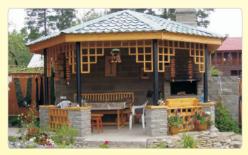

### Gazebo

Gazebos are a great place to retreat to on hot summer days, as the open design allows the breeze to flow through and the roof provides plenty of cooling shade. For this reason they are popular in warm and sunny climates as an outdoor entertaining area. Typically they are not attached to the house, instead standing alone in a large garden or backyard. In addition to being freestanding, gazebos are typically roofed, although some may have the structure of a roof without any of the shingles.

The kinds of gazebos you'll see most often are large enough to seat four to six people, although gazebos come in much larger sizes, some are large enough to serve as bandstands! Of course, most of us don't have the kind of space in our backyards to install such a huge structure. For most people, gazebos will be an intimate and comfortable outdoor entertaining area away from the main patio.

Gazebos come in quite a variety of styles, and may resemble other types of similar outdoor structures like pergolas, ramadas, and pavilions. We'll go over how to tell the difference between gazebos, pavilions, and pergolas later in this post. While the gazebos we usually think of tend to be wooden and permanent structures, you can purchase portable structures that will allow you to take your cozy outdoor seating area basically anywhere. Take it camping and outfit the gazebo with mosquito netting to enjoy the breeze without dealing with the bugs. However you like to enjoy the outdoors, we're sure you can find the perfect gazebo design for you and your family. You may want a gazebo large enough to have a dining table, or maybe a smaller one with benches for reading. It should really come as no surprise that gazebos are so popular. They're the perfect way to enjoy the great outdoors, even in the heat or rain.