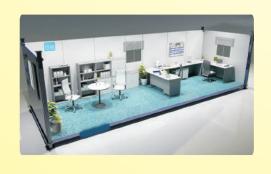

### Portable Office Cabins

Each Portable Office Cabins are customized to the desired requirements of individual customer's requirement, well Designed & Developed from low maintenance material, the products we offer are easy to transport and install. All our products provide secure and comfortable working accommodations to project staff engaged in the delivery of fast track building solutions. We have many different types of cabin & designs that are ideal for caravan park accommodation or backpacker units.

### ACP Portable Office Cabins

ACP (Aluminum Composite Panel) Portable Office Cabins made with MS frame work, these cabins are completely a new conception and economical & environmental protected products. These cabins are made for longer durability and 0% maintenance. The ACP Paneling are available in various color options with a wonderful look from inside & outside. The internal structure of the cabin is highlighted with wall panels, giving a smooth finishing and attractive look to the cabin. Our Prefabricated Portable Cabins have good heat preservation and insulation property and can withstand harsh weather.