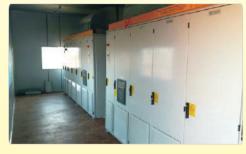

### ACP Portable Office Cabins

ACP (Aluminum Composite Panel) Portable Office Cabins made with MS frame work, these cabins are completely a new conception and economical & environmental protected products. These cabins are made for longer durability and 0% maintenance. The ACP Paneling are available in various color options with a wonderful look from inside & outside. The internal structure of the cabin is highlighted with wall panels, giving a smooth finishing and attractive look to the cabin. Our Prefabricated Portable Cabins have good heat preservation and insulation property and can withstand harsh weather.