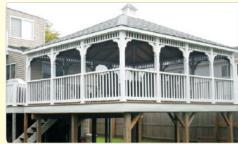

### Gazebo

Gazebos are a great place to retreat to on hot summer days, as the open design allows the breeze to flow through and the roof provides plenty of cooling shade. For this reason they are popular in warm and sunny climates as an outdoor entertaining area. Typically they are not attached to the house, instead standing alone in a large garden or backyard. In addition to being freestanding, gazebos are typically roofed, although some may have the structure of a roof without any of the shingles.

The kinds of gazebos you'll see most often are large enough to seat four to six people, although gazebos come in much larger sizes, some are large enough to serve as bandstands! Of course, most of us don't have the kind of space in our backyards to install such a huge structure. For most people, gazebos will be an intimate and comfortable outdoor entertaining area away from the main patio.

Gazebos come in quite a variety of styles, and may resemble other types of similar outdoor structures like pergolas, ramadas, and pavilions. We'll go over how to tell the difference between gazebos, pavilions, and pergolas later in this post. While the gazebos we usually think of tend to be wooden and permanent structures, you can purchase portable structures that will allow you to take your cozy outdoor seating area basically anywhere. Take it camping and outfit the gazebo with mosquito netting to enjoy the breeze without dealing with the bugs. However you like to enjoy the outdoors, we're sure you can find the perfect gazebo design for you and your family. You may want a gazebo large enough to have a dining table, or maybe a smaller one with benches for reading. It should really come as no surprise that gazebos are so popular. They're the perfect way to enjoy the great outdoors, even in the heat or rain.