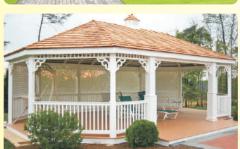

### Gazebo

Gazebos are a great place to retreat to on hot summer days, as the open design allows the breeze to flow through and the roof provides plenty of cooling shade. For this reason they are popular in warm and sunny climates as an outdoor entertaining area. Typically they are not attached to the house, instead standing alone in a large garden or backyard. In addition to being freestanding, gazebos are typically roofed, although some may have the structure of a roof without any of the shingles.

The kinds of gazebos you'll see most often are large enough to seat four to six people, although gazebos come in much larger sizes, some are large enough to serve as bandstands! Of course, most of us don't have the kind of space in our backyards to install such a huge structure. For most people, gazebos will be an intimate and comfortable outdoor entertaining area away from the main patio.

Gazebos come in quite a variety of styles, and may resemble other types of similar outdoor structures like pergolas, ramadas, and pavilions. We'll go over how to tell the difference between gazebos, pavilions, and pergolas later in this post. While the gazebos we usually think of tend to be wooden and permanent structures, you can purchase portable structures that will allow you to take your cozy outdoor seating area basically anywhere. Take it camping and outfit the gazebo with mosquito netting to enjoy the breeze without dealing with the bugs. However you like to enjoy the outdoors, we're sure you can find the perfect gazebo design for you and your family. You may want a gazebo large enough to have a dining table, or maybe a smaller one with benches for reading. It should really come as no surprise that gazebos are so popular. They're the perfect way to enjoy the great outdoors, even in the heat or rain.