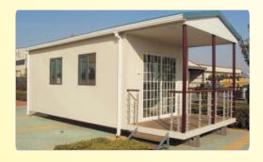

### Portable Office Cabins

Each Portable Office Cabins are customized to the desired requirements of individual customer's requirement, well Designed & Developed from low maintenance material, the products we offer are easy to transport and install. All our products provide secure and comfortable working accommodations to project staff engaged in the delivery of fast track building solutions. We have many different types of cabin & designs that are ideal for caravan park accommodation or backpacker units.

### ACP Portable Office Cabins

ACP (Aluminum Composite Panel) Portable Office Cabins made with MS frame work, these cabins are completely a new conception and economical & environmental protected products. These cabins are made for longer durability and 0% maintenance. The ACP Paneling are available in various color options with a wonderful look from inside & outside. The internal structure of the cabin is highlighted with wall panels, giving a smooth finishing and attractive look to the cabin. Our Prefabricated Portable Cabins have good heat preservation and insulation property and can withstand harsh weather.