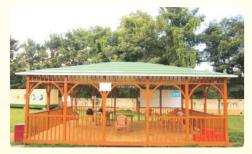

### Gazebo

Gazebos are a great place to retreat to on hot summer days, as the open design allows the breeze to flow through and the roof provides plenty of cooling shade. For this reason they are popular in warm and sunny climates as an outdoor entertaining area. Typically they are not attached to the house, instead standing alone in a large garden or backyard. In addition to being freestanding, gazebos are typically roofed, although some may have the structure of a roof without any of the shingles.

The kinds of gazebos you'll see most often are large enough to seat four to six people, although gazebos come in much larger sizes, some are large enough to serve as bandstands! Of course, most of us don't have the kind of space in our backyards to install such a huge structure. For most people, gazebos will be an intimate and comfortable outdoor entertaining area away from the main patio.

Gazebos come in quite a variety of styles, and may resemble other types of similar outdoor structures like pergolas, ramadas, and pavilions. We'll go over how to tell the difference between gazebos, pavilions, and pergolas later in this post. While the gazebos we usually think of tend to be wooden and permanent structures, you can purchase portable structures that will allow you to take your cozy outdoor seating area basically anywhere. Take it camping and outfit the gazebo with mosquito netting to enjoy the breeze without dealing with the bugs. However you like to enjoy the outdoors, we're sure you can find the perfect gazebo design for you and your family. You may want a gazebo large enough to have a dining table, or maybe a smaller one with benches for reading. It should really come as no surprise that gazebos are so popular. They're the perfect way to enjoy the great outdoors, even in the heat or rain.