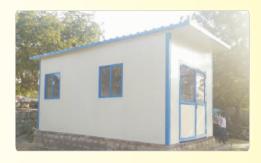

### Portable Office Cabins

Each Portable Office Cabins are customized to the desired requirements of individual customer's requirement, well Designed & Developed from low maintenance material, the products we offer are easy to transport and install. All our products provide secure and comfortable working accommodations to project staff engaged in the delivery of fast track building solutions. We have many different types of cabin & designs that are ideal for caravan park accommodation or backpacker units.

### ACP Portable Office Cabins

ACP (Aluminum Composite Panel) Portable Office Cabins made with MS frame work, these cabins are completely a new conception and economical & environmental protected products. These cabins are made for longer durability and 0% maintenance. The ACP Paneling are available in various color options with a wonderful look from inside & outside. The internal structure of the cabin is highlighted with wall panels, giving a smooth finishing and attractive look to the cabin. Our Prefabricated Portable Cabins have good heat preservation and insulation property and can withstand harsh weather.