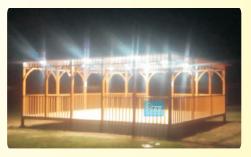

### Gazebo

Gazebos are a great place to retreat to on hot summer days, as the open design allows the breeze to flow through and the roof provides plenty of cooling shade. For this reason they are popular in warm and sunny climates as an outdoor entertaining area. Typically they are not attached to the house, instead standing alone in a large garden or backyard. In addition to being freestanding, gazebos are typically roofed, although some may have the structure of a roof without any of the shingles.

The kinds of gazebos you'll see most often are large enough to seat four to six people, although gazebos come in much larger sizes, some are large enough to serve as bandstands! Of course, most of us don't have the kind of space in our backyards to install such a huge structure. For most people, gazebos will be an intimate and comfortable outdoor entertaining area away from the main patio.

Gazebos come in quite a variety of styles, and may resemble other types of similar outdoor structures like pergolas, ramadas, and pavilions. We'll go over how to tell the difference between gazebos, pavilions, and pergolas later in this post. While the gazebos we usually think of tend to be wooden and permanent structures, you can purchase portable structures that will allow you to take your cozy outdoor seating area basically anywhere. Take it camping and outfit the gazebo with mosquito netting to enjoy the breeze without dealing with the bugs. However you like to enjoy the outdoors, we're sure you can find the perfect gazebo design for you and your family. You may want a gazebo large enough to have a dining table, or maybe a smaller one with benches for reading. It should really come as no surprise that gazebos are so popular. They're the perfect way to enjoy the great outdoors, even in the heat or rain.