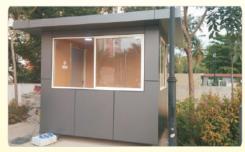

### ACP Portable Office Cabins

ACP (Aluminum Composite Panel) Portable Office Cabins made with MS frame work, these cabins are completely a new conception and economical & environmental protected products. These cabins are made for longer durability and 0% maintenance. The ACP Paneling are available in various color options with a wonderful look from inside & outside. The internal structure of the cabin is highlighted with wall panels, giving a smooth finishing and attractive look to the cabin. Our Prefabricated Portable Cabins have good heat preservation and insulation property and can withstand harsh weather.