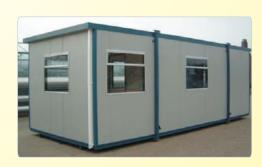

### Portable Office Cabins

Each Portable Office Cabins are customized to the desired requirements of individual customer's requirement, well Designed & Developed from low maintenance material, the products we offer are easy to transport and install. All our products provide secure and comfortable working accommodations to project staff engaged in the delivery of fast track building solutions. We have many different types of cabin & designs that are ideal for caravan park accommodation or backpacker units.

### ACP Portable Office Cabins

ACP (Aluminum Composite Panel) Portable Office Cabins made with MS frame work, these cabins are completely a new conception and economical & environmental protected products. These cabins are made for longer durability and 0% maintenance. The ACP Paneling are available in various color options with a wonderful look from inside & outside. The internal structure of the cabin is highlighted with wall panels, giving a smooth finishing and attractive look to the cabin. Our Prefabricated Portable Cabins have good heat preservation and insulation property and can withstand harsh weather.