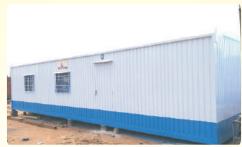

### ACP Portable Office Cabins

ACP (Aluminum Composite Panel) Portable Office Cabins made with MS frame work, these cabins are completely a new conception and economical & environmental protected products. These cabins are made for longer durability and 0% maintenance. The ACP Paneling are available in various color options with a wonderful look from inside & outside. The internal structure of the cabin is highlighted with wall panels, giving a smooth finishing and attractive look to the cabin. Our Prefabricated Portable Cabins have good heat preservation and insulation property and can withstand harsh weather.