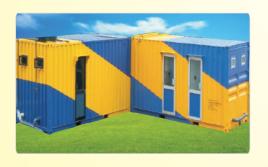

### ACP Portable Office Cabins

ACP (Aluminum Composite Panel) Portable Office Cabins made with MS frame work, these cabins are completely a new conception and economical & environmental protected products. These cabins are made for longer durability and 0% maintenance. The ACP Paneling are available in various color options with a wonderful look from inside & outside. The internal structure of the cabin is highlighted with wall panels, giving a smooth finishing and attractive look to the cabin. Our Prefabricated Portable Cabins have good heat preservation and insulation property and can withstand harsh weather.