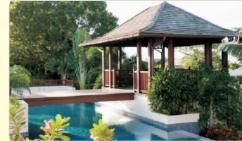

### Gazebo

Gazebos are a great place to retreat to on hot summer days, as the open design allows the breeze to flow through and the roof provides plenty of cooling shade. For this reason they are popular in warm and sunny climates as an outdoor entertaining area. Typically they are not attached to the house, instead standing alone in a large garden or backyard. In addition to being freestanding, gazebos are typically roofed, although some may have the structure of a roof without any of the shingles.

The kinds of gazebos you'll see most often are large enough to seat four to six people, although gazebos come in much larger sizes, some are large enough to serve as bandstands! Of course, most of us don't have the kind of space in our backyards to install such a huge structure. For most people, gazebos will be an intimate and comfortable outdoor entertaining area away from the main patio.

Gazebos come in quite a variety of styles, and may resemble other types of similar outdoor structures like pergolas, ramadas, and pavilions. We'll go over how to tell the difference between gazebos, pavilions, and pergolas later in this post. While the gazebos we usually think of tend to be wooden and permanent structures, you can purchase portable structures that will allow you to take your cozy outdoor seating area basically anywhere. Take it camping and outfit the gazebo with mosquito netting to enjoy the breeze without dealing with the bugs. However you like to enjoy the outdoors, we're sure you can find the perfect gazebo design for you and your family. You may want a gazebo large enough to have a dining table, or maybe a smaller one with benches for reading. It should really come as no surprise that gazebos are so popular. They're the perfect way to enjoy the great outdoors, even in the heat or rain.