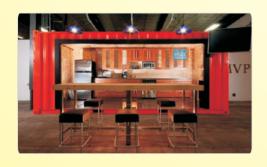

and attractive look to the cabin. Our Prefabricated Portable Cabins have good heat preservation and insulation property and can withstand harsh weather.



















# Offices / Homes / Restaurants in Shipping Containers

We manufacture these Accommodation Containers, under the firm guidance of expert supervisors using high quality materials and concrete. These containers can be used as warehouses, school buildings and temporary staff room. Clients can obtain these containers in different finishing and facility as per their requirements. These containers can withstand high temperature and harsh weather conditions. These containers are highly demanded, due to their features like high strength, perfect finish, weather resistance, proper ventilation and elegant interiors.



















# Security, Toll Booth, Weight Bridge Cabins

AR Portable Cabins is regarded as a trusted portable security cabin manufacturer of many different types & sizes of security cabins in India. We have clients appreciated us for high quality products that has successfully served their requirements. The offered range has attracted immense importance in the market for its outstanding qualities such as Durable structure, light weight, easy to lift & shift, quality material used, etc. The prefabricated security cabin are comfortable and are weather resistance as well. We make sure that all the raw material used in the production are procured from reliable vendors of the market. The use of finest quality material ensures that our products durability for a longer period.