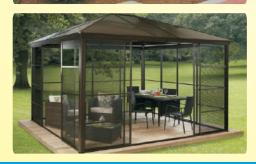

### Gazebo

Gazebos are a great place to retreat to on hot summer days, as the open design allows the breeze to flow through and the roof provides plenty of cooling shade. For this reason they are popular in warm and sunny climates as an outdoor entertaining area. Typically they are not attached to the house, instead standing alone in a large garden or backyard. In addition to being freestanding, gazebos are typically roofed, although some may have the structure of a roof without any of the shingles.

The kinds of gazebos you'll see most often are large enough to seat four to six people, although gazebos come in much larger sizes, some are large enough to serve as bandstands! Of course, most of us don't have the kind of space in our backyards to install such a huge structure. For most people, gazebos will be an intimate and comfortable outdoor entertaining area away from the main patio.

Gazebos come in quite a variety of styles, and may resemble other types of similar outdoor structures like pergolas, ramadas, and pavilions. We'll go over how to tell the difference between gazebos, pavilions, and pergolas later in this post. While the gazebos we usually think of tend to be wooden and permanent structures, you can purchase portable structures that will allow you to take your cozy outdoor seating area basically anywhere. Take it camping and outfit the gazebo with mosquito netting to enjoy the breeze without dealing with the bugs. However you like to enjoy the outdoors, we're sure you can find the perfect gazebo design for you and your family. You may want a gazebo large enough to have a dining table, or maybe a smaller one with benches for reading. It should really come as no surprise that gazebos are so popular. They're the perfect way to enjoy the great outdoors, even in the heat or rain.