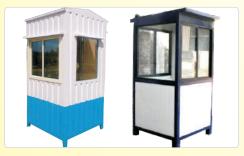

# Security, Toll Booth, Weight Bridge Cabins

AR Portable Cabins is regarded as a trusted portable security cabin manufacturer of many different types & sizes of security cabins in India. We have clients appreciated us for high quality products that has successfully served their requirements. The offered range has attracted immense importance in the market for its outstanding qualities such as Durable structure, light weight, easy to lift & shift, quality material used, etc. The prefabricated security cabin are comfortable and are weather resistance as well. We make sure that all the raw material used in the production are procured from reliable vendors of the market. The use of finest quality material ensures that our products durability for a longer period.