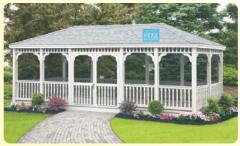

### Gazebo

Gazebos are a great place to retreat to on hot summer days, as the open design allows the breeze to flow through and the roof provides plenty of cooling shade. For this reason they are popular in warm and sunny climates as an outdoor entertaining area. Typically they are not attached to the house, instead standing alone in a large garden or backyard. In addition to being freestanding, gazebos are typically roofed, although some may have the structure of a roof without any of the shingles.

The kinds of gazebos you'll see most often are large enough to seat four to six people, although gazebos come in much larger sizes, some are large enough to serve as bandstands! Of course, most of us don't have the kind of space in our backyards to install such a huge structure. For most people, gazebos will be an intimate and comfortable outdoor entertaining area away from the main patio.

Gazebos come in quite a variety of styles, and may resemble other types of similar outdoor structures like pergolas, ramadas, and pavilions. We'll go over how to tell the difference between gazebos, pavilions, and pergolas later in this post. While the gazebos we usually think of tend to be wooden and permanent structures, you can purchase portable structures that will allow you to take your cozy outdoor seating area basically anywhere. Take it camping and outfit the gazebo with mosquito netting to enjoy the breeze without dealing with the bugs. However you like to enjoy the outdoors, we're sure you can find the perfect gazebo design for you and your family. You may want a gazebo large enough to have a dining table, or maybe a smaller one with benches for reading. It should really come as no surprise that gazebos are so popular. They're the perfect way to enjoy the great outdoors, even in the heat or rain.