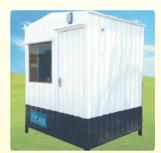

# Security, Toll Booth, Weight Bridge Cabins

AR Portable Cabins is regarded as a trusted portable security cabin manufacturer of many different types & sizes of security cabins in India. We have clients appreciated us for high quality products that has successfully served their requirements. The offered range has attracted immense importance in the market for its outstanding qualities such as Durable structure, light weight, easy to lift & shift, quality material used, etc. The prefabricated security cabin are comfortable and are weather resistance as well. We make sure that all the raw material used in the production are procured from reliable vendors of the market. The use of finest quality material ensures that our products durability for a longer period.