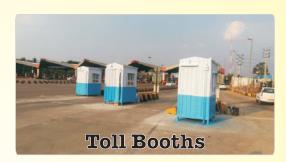

# Security, Toll Booth, Weight Bridge Cabins

AR Portable Cabins is regarded as a trusted portable security cabin manufacturer of many different types & sizes of security cabins in India. We have clients appreciated us for high quality products that has successfully served their requirements. The offered range has attracted immense importance in the market for its outstanding qualities such as Durable structure, light weight, easy to lift & shift, quality material used, etc. The prefabricated security cabin are comfortable and are weather resistance as well. We make sure that all the raw material used in the production are procured from reliable vendors of the market. The use of finest quality material ensures that our products durability for a longer period.