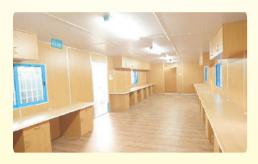

### Portable Office Cabins

Each Portable Office Cabins are customized to the desired requirements of individual customer's requirement, well Designed & Developed from low maintenance material, the products we offer are easy to transport and install. All our products provide secure and comfortable working accommodations to project staff engaged in the delivery of fast track building solutions. We have many different types of cabin & designs that are ideal for caravan park accommodation or backpacker units.

### ACP Portable Office Cabins

ACP (Aluminum Composite Panel) Portable Office Cabins made with MS frame work, these cabins are completely a new conception and economical & environmental protected products. These cabins are made for longer durability and 0% maintenance. The ACP Paneling are available in various color options with a wonderful look from inside & outside. The internal structure of the cabin is highlighted with wall panels, giving a smooth finishing and attractive look to the cabin. Our Prefabricated Portable Cabins have good heat preservation and insulation property and can withstand harsh weather.