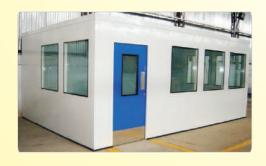

### ACP Portable Office Cabins

ACP (Aluminum Composite Panel) Portable Office Cabins made with MS frame work, these cabins are completely a new conception and economical & environmental protected products. These cabins are made for longer durability and 0% maintenance. The ACP Paneling are available in various color options with a wonderful look from inside & outside. The internal structure of the cabin is highlighted with wall panels, giving a smooth finishing and attractive look to the cabin. Our Prefabricated Portable Cabins have good heat preservation and insulation property and can withstand harsh weather.