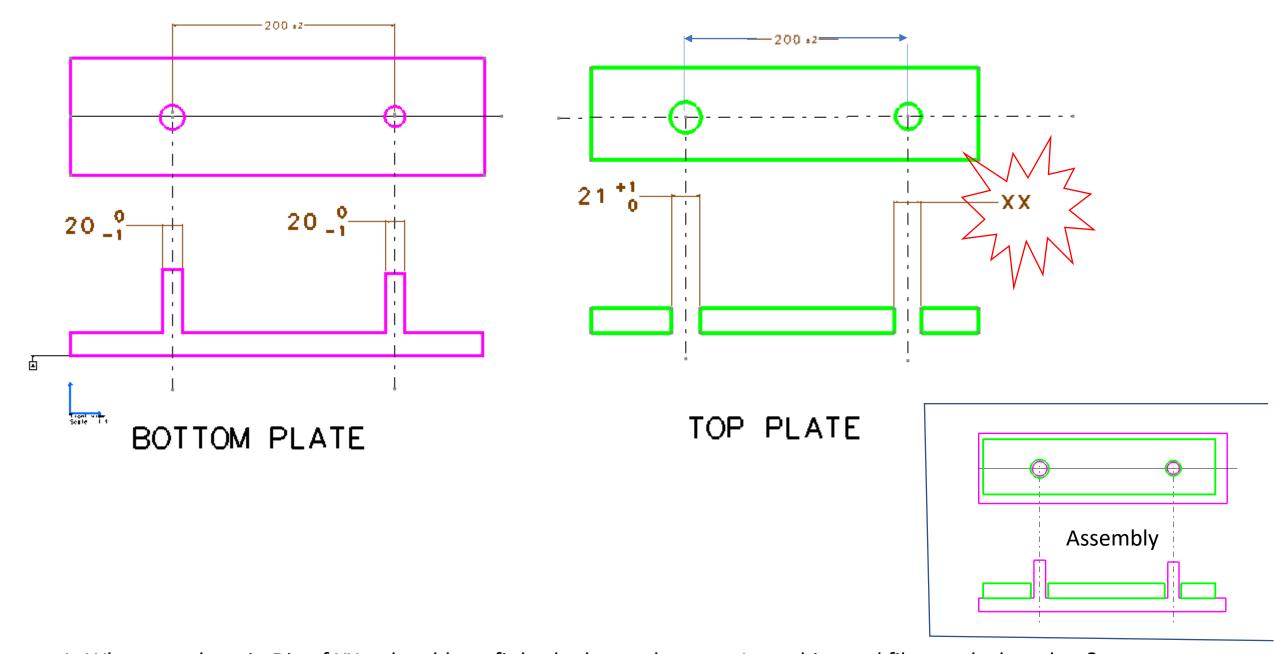

1- What must be min Dia of XX to be able to fit both plates – how can I use this excel file to calculate that?

2- When to use + & - in Min max calculation is very confusing for me.

|           |             |              |   | MAXIMUM |   |     |            |           | COMPONENT |       |
|-----------|-------------|--------------|---|---------|---|-----|------------|-----------|-----------|-------|
| STEP ID   | DESCRIPTION | FROM/TO      | + | MAX     | + |     | TOLERANCE  |           | TOLERANCE | MONTE |
|           |             |              | - | MIN     | - | MAX |            | TOLERANCE | SQUARED   | CARLO |
| Δ         |             |              | + |         | + |     |            |           |           |       |
| 3         |             |              | + |         | _ |     |            |           |           |       |
|           |             |              | + |         | - |     |            |           |           |       |
|           |             |              | + |         | _ |     |            |           |           |       |
|           |             |              | , |         | _ |     |            |           |           |       |
|           |             |              |   |         |   |     |            |           |           |       |
|           |             |              |   |         |   |     |            |           |           |       |
|           |             |              |   |         |   |     |            |           |           |       |
|           |             |              |   |         |   |     |            |           |           |       |
|           |             |              |   |         |   |     |            |           |           |       |
|           |             |              |   |         |   |     |            |           |           |       |
|           |             |              |   |         |   |     |            |           |           |       |
|           |             |              |   |         |   |     |            |           |           |       |
|           |             |              |   |         |   |     |            |           |           |       |
| COMMENTS: | _           | SUB TOTALS   |   |         |   |     |            |           |           |       |
|           |             | ANSWER       |   |         |   |     | WORST CASE | MRSS      | RSS       | MC    |
|           |             | DESIGN GOAL: |   |         |   |     | OPTIMIZED? |           |           |       |
|           |             |              |   |         |   |     | YES NO     |           |           |       |
|           |             |              |   |         |   |     |            |           |           |       |