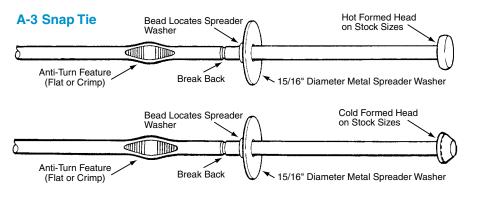

## A-3 Standard Snap Tie

Dayton Superior A-3 Standard Snap Ties are manufactured with either hot or cold forged integral heads. A-3 snap ties have a nominal 1" breakback with 1/4" and 1/2" breakbacks available on special order. Breakbacks over 1" can be provided on special order, but due to the increased concrete bond Dayton Superior cannot guarantee that the ties will consistently provide proper breakback. Coating the tie ends with wax will aid in breakback operation.

#### Example:

3,00 pcs. A-3 Standard Snap Tie, 18" wall, 8-1/4" L&W, 1" break back.

SWL provides a factor of safety of approximately 2 to 1.

Each A-3 snap tie is fabricated with flats or crimps to prevent the snap tie from turning in the concrete during breakback operations. A-3 Snap Ties are available with fixed metal spreader washers.