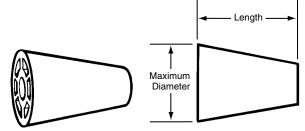

### A-2 Plastic Cone

A-2 Plastic Cones are recommended when specifications require a nominal 1", 1-1/4", 1-1/2" or greater breakback. Breakback is approximately 3/16" less than the cone length.

Plastic cone sizes, other than those listed above, are available on special order.