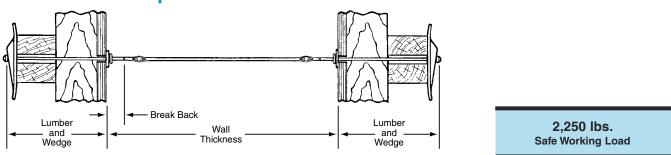

#### To Order:

Specify: (1) quantity, (2) name, (3) wall thickness, (4) lumber and wedge dimension (allow 1/2" for wedge take up), (5) break back.

#### Example:

3,00 pcs. A-3 Standard Snap Tie, 18" wall, 8-1/4" L&W, 1" break back.

SWL provides a factor of safety of approximately 2 to 1.

Each A-3 snap tie is fabricated with flats or crimps to prevent the snap tie from turning in the concrete during breakback operations. A-3 Snap Ties are available with fixed metal spreader washers.