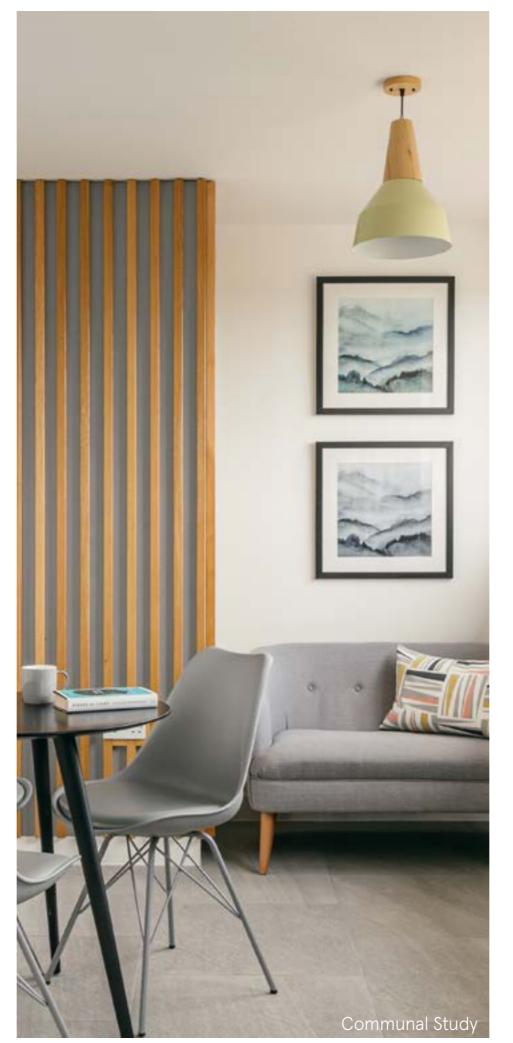

Berkshire House comes with parking for 25 cars (available at an additional cost) and storage for 30 bikes, as well as beautifully finished shared social spaces including a lounge, games room, study, dining room and a roof terrace with unparalleled views from Maidenhead's tallest building.