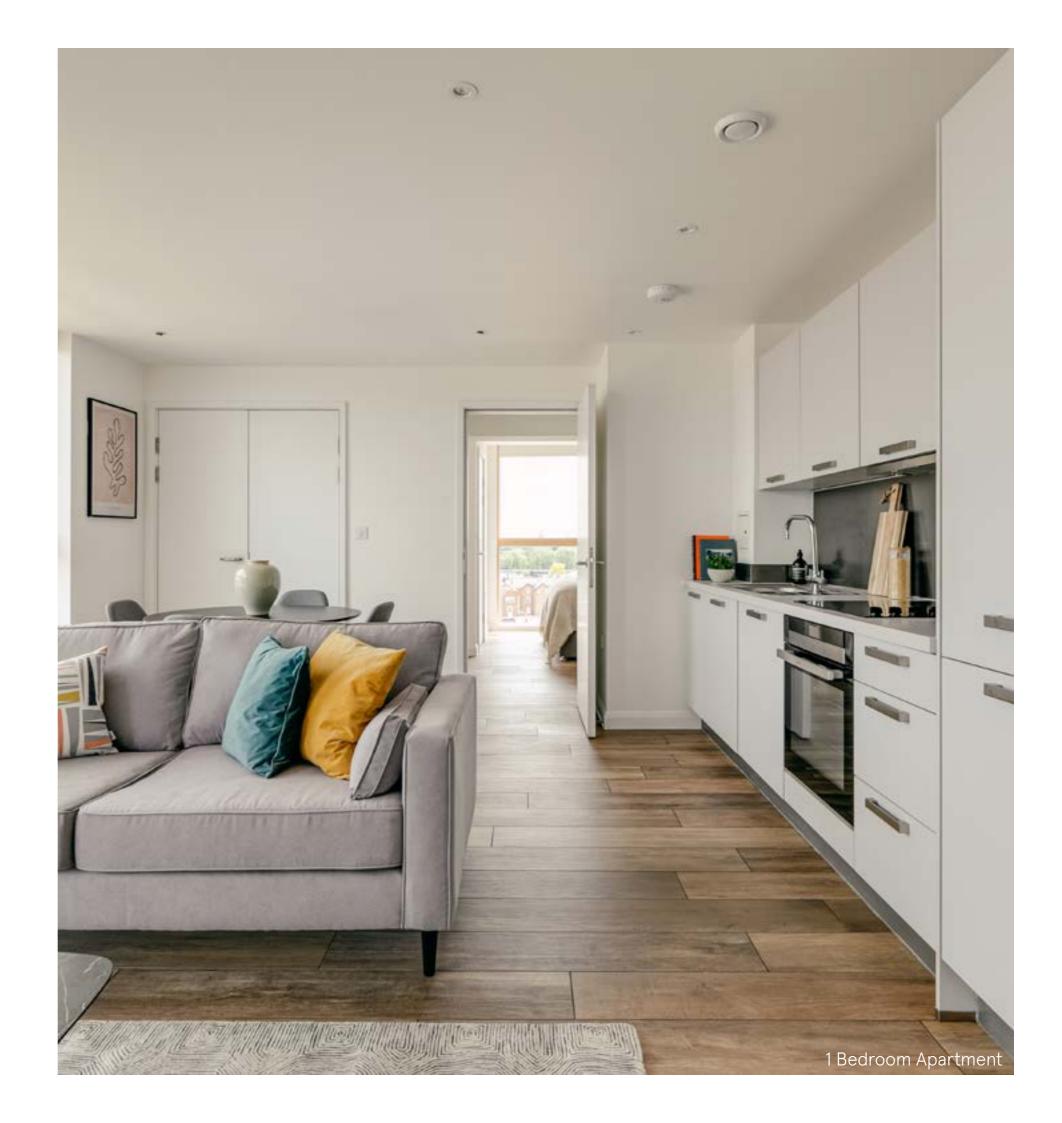

#### FURNITURE

Our apartments come furnished with high-quality furniture. In a typical apartment, you'll find:

- A sofa
- An armchair
- A coffee table
- A side table
- A TV stand
- A living room rug

Our team will let you know exactly what's included in your desired apartment upon viewing.