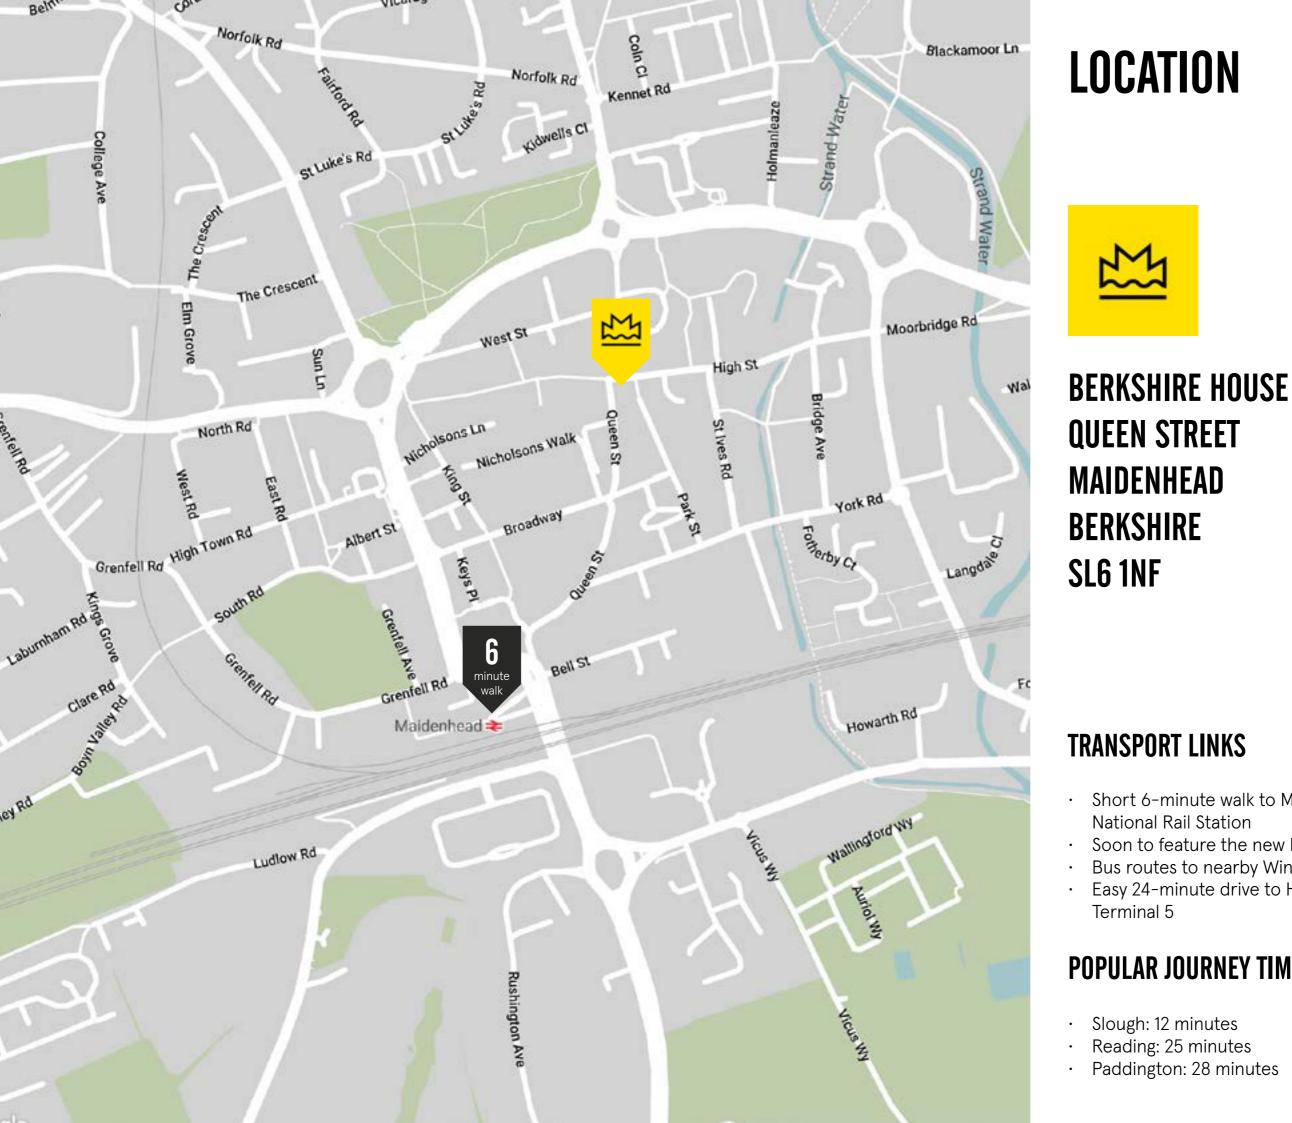

(P)

%

 $\mathbb{P}$ 

ÿ

Berkshire House is a landmark building on Maidenhead's bustling High Street. It's just a short 6-minute walk from Maidenhead station. London Paddington can be reached in just 26 minutes and Reading is accessible within 18 minutes. A pleasant 16-minute drive takes you to Windsor town centre where you can enjoy an array of restaurants, pubs, bars and shops.

· Short 6-minute walk to Maidenhead Soon to feature the new Elizabeth Line Bus routes to nearby Windsor Easy 24-minute drive to Heathrow

### **POPULAR JOURNEY TIMES**

Paddington: 28 minutes