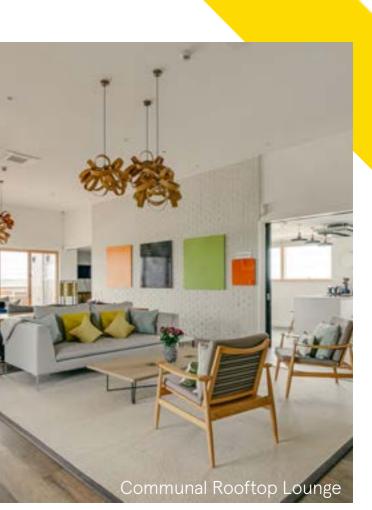

Berkshire House comes with parking for 25 cars (available at an additional cost) and storage for 30 bikes, as well as beautifully finished shared social spaces including a lounge, games room, study, dining room and a roof terrace with unparalleled views from Maidenhead's tallest building.