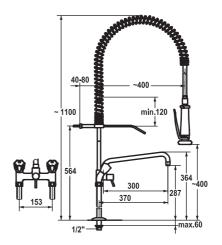

## **KWC GASTRO**

KWC No. Finish

**K.24.42.64.000C71** AD 153, A 300

all chrome

## **Commercial Kitchen**

Two handle mixer

- suspension spring
- KWC CORONA metal handle, removable
- intrinsically safe against backflow
- swivel spout 180°
- jet regulator
- pre rinse spray
- pre rinse spray with integrated delayed closing device to minimize water hammer
- reversible face plate
- alternatively parallel or cone spray
- stainless steel valve seat
- flat valves M20 x 1.25
- pillar connections ½" x ¾" L 130 K.30.99.33.000.44
- mounting hole size ø22 mm

Flow rate 28 l/min (3 bar) Spray: Flow rate 18 l/min (3 bar) Acoustic group II