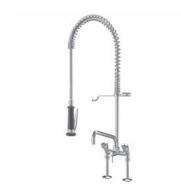

## **Commercial Kitchen**

Two handle mixer

- suspension spring
- KWC CORONA metal handle, removable
- intrinsically safe against backflow
- swivel spout 180°
- jet regulator
- pre rinse spray
- pre rinse spray with integrated delayed closing device to minimize water hammer
- reversible face plate
- alternatively parallel or cone spray
- stainless steel valve seat
- flat valves M20 x 1.25
- pillar connections ½" x ¾" L 130 K.30.99.33.000.44
- mounting hole size ø22 mm