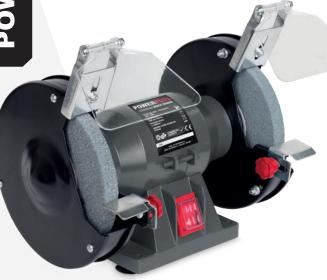

## BENCH GRINDER

150W-150mm

BANKSLIJPMOLEN TOURET TISCHSCHLEIFMASCHINE ESMERILADORA DE BANCO

**IMPORTANT FEATURES** 

**150** WATT

Ø150 mm

2950 MIN-1 2 YEAR WARRANTY

- 1 SWITCH SCHAKELAAR COMMUTATEUR SCHALTER INTERRUPTOR
- 2 WORK SUPPORT
  WERKSTUKSTEUN
  SUPPORT DE TRAVAIL
  ARBEITSHALTERUNG
  SOPORTE DE TRABAJO
- 3 GRINDING STONE
  SLIJPSTEEN
  PIERRE D'AFFÛTAGE
  SCHLEIFSTEIN
  PIEDRA DE ESMERILADO
- 4 GUARD SCREEN
  VONKENSCHERM
  ÉCRAN DE PROTECTION
  SCHUTZBLENDE
  PANTALLA DE PROTECCIÓN

## **BENCH GRINDER 150W - POWE80080**

The POWE80080 bench grinder is developed mainly for the machining, roughly shape metal prior to welding or fitting and sharpening chisels, etc. and tools with cutting edges.

It comes with two fast-running dry grinding wheels (with 150mm diameter) for coarse and fine grinding, large glass shields for optimal eye protection and a tool-free adjustable tool support as support for object to grind and for a better control of angle grinding.