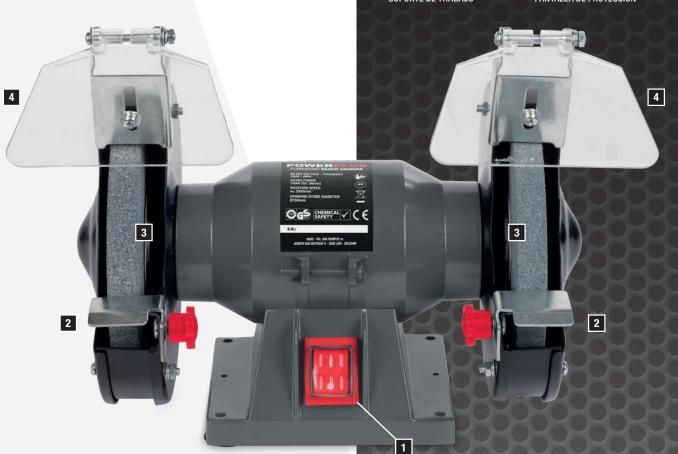

## BENCH GRINDER

150W-150mm

BANKSLIJPMOLEN TOURET TISCHSCHLEIFMASCHINE ESMERILADORA DE BANCO

**IMPORTANT FEATURES** 

**150** WATT

Ø150 mm

2950 MIN-1 2 YEAR WARRANTY

- 1 SWITCH SCHAKELAAR COMMUTATEUR SCHALTER INTERRUPTOR
- 2 WORK SUPPORT
  WERKSTUKSTEUN
  SUPPORT DE TRAVAIL
  ARBEITSHALTERUNG
  SOPORTE DE TRABAJO
- 3 GRINDING STONE
  SLIJPSTEEN
  PIERRE D'AFFÛTAGE
  SCHLEIFSTEIN
  PIEDRA DE ESMERILADO
- 4 GUARD SCREEN
  VONKENSCHERM
  ÉCRAN DE PROTECTION
  SCHUTZBLENDE
  PANTALLA DE PROTECCIÓN

It comes with two fast-running dry grinding wheels (with 150mm diameter) for coarse and fine grinding, large glass shields for optimal eye protection and a tool-free adjustable tool support as support for object to grind and for a better control of angle grinding.