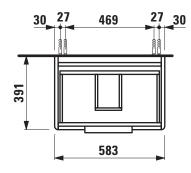

## **BASE FURNITURE FOR VAL**

Vanity unit 40225.2

| TECHNICAL DA       | ГА                                                |                                      |                      |                                                            |
|--------------------|---------------------------------------------------|--------------------------------------|----------------------|------------------------------------------------------------|
| Order no.          | 40225.2 / 2 drawers                               |                                      | Accessories excl.    | Feet (2 pieces), anodized aluminium,                       |
| Dimensions (WxHxD) | 583 x 515 x 391 mm                                |                                      |                      | order no. 40299.0                                          |
| Matching for       | Washbasin, order no. 81028.3                      |                                      |                      | Towel rail, anodized aluminium,                            |
| Specification      | Body/Front                                        |                                      |                      | order no. 49095.1                                          |
|                    | White matt:                                       | Body MDF with PVC foil (post-        |                      | Space saving siphon, order no. 89424.1                     |
|                    |                                                   | forming) Front MDF with PVC foil and | Mounting acc. incl.  | Installation set for furniture, order no. 49114.0, 49301.5 |
|                    |                                                   | ABS edges                            | Mounting information | The walls installed on must meet the require-              |
|                    | White glossy:                                     | Body MDF with PET foil (post-        |                      | ments of the furniture in terms of weight and              |
|                    |                                                   | forming)                             |                      | the supplied fastening elements. If this cannot            |
|                    |                                                   | Front MDF with PET foil and          |                      | be guaranteed another method of installation               |
|                    |                                                   | ABS edges                            |                      | needs to be chosen. For example with feet.                 |
|                    | Elm light/dark: Body particle board with CPL foil |                                      | Colours              | 260 – White matt                                           |
|                    |                                                   | Front melamine coated particle       |                      | 261 - White glossy                                         |
|                    |                                                   | board with ABS edges                 |                      | 262 – Light elm                                            |
|                    | anodized aluminium handle bars on the top of      |                                      |                      | 263 - Dark brown elm                                       |
|                    | the drawers                                       |                                      |                      | 999 – 39 other lacquered colours on request                |
|                    | 2 full extension drawers (soft-close mechanism)   |                                      |                      |                                                            |
| Weight             | 20,3 kg                                           |                                      |                      |                                                            |

## TECHNICAL DRAWINGS / S 1 : 20

LAUFEN