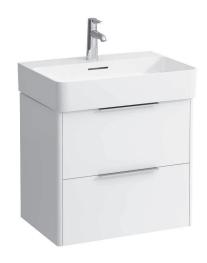

## **BASE FURNITURE FOR VAL**

Vanity unit 40225.2

| TECHNICAL DA       | ГА                                                |                                      |                      |                                                            |
|--------------------|---------------------------------------------------|--------------------------------------|----------------------|------------------------------------------------------------|
| Order no.          | 40225.2 / 2 drawers                               |                                      | Accessories excl.    | Feet (2 pieces), anodized aluminium,                       |
| Dimensions (WxHxD) | 583 x 515 x 391 mm                                |                                      |                      | order no. 40299.0                                          |
| Matching for       | Washbasin, order no. 81028.3                      |                                      |                      | Towel rail, anodized aluminium,                            |
| Specification      | Body/Front                                        |                                      |                      | order no. 49095.1                                          |
|                    | White matt:                                       | Body MDF with PVC foil (post-        |                      | Space saving siphon, order no. 89424.1                     |
|                    |                                                   | forming) Front MDF with PVC foil and | Mounting acc. incl.  | Installation set for furniture, order no. 49114.0, 49301.5 |
|                    |                                                   | ABS edges                            | Mounting information | The walls installed on must meet the require-              |
|                    | White glossy:                                     | Body MDF with PET foil (post-        |                      | ments of the furniture in terms of weight and              |
|                    |                                                   | forming)                             |                      | the supplied fastening elements. If this cannot            |
|                    |                                                   | Front MDF with PET foil and          |                      | be guaranteed another method of installation               |
|                    |                                                   | ABS edges                            |                      | needs to be chosen. For example with feet.                 |
|                    | Elm light/dark: Body particle board with CPL foil |                                      | Colours              | 260 – White matt                                           |
|                    |                                                   | Front melamine coated particle       |                      | 261 - White glossy                                         |
|                    |                                                   | board with ABS edges                 |                      | 262 – Light elm                                            |
|                    | anodized aluminium handle bars on the top of      |                                      |                      | 263 - Dark brown elm                                       |
|                    | the drawers                                       |                                      |                      | 999 – 39 other lacquered colours on request                |
|                    | 2 full extension drawers (soft-close mechanism)   |                                      |                      |                                                            |
| Weight             | 20,3 kg                                           |                                      |                      |                                                            |