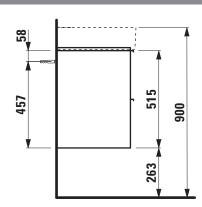

## **BASE FURNITURE FOR VAL**

Vanity unit 40225.2

| TECHNICAL DA       | ГА                                                |                                      |                      |                                                            |
|--------------------|---------------------------------------------------|--------------------------------------|----------------------|------------------------------------------------------------|
| Order no.          | 40225.2 / 2 drawers                               |                                      | Accessories excl.    | Feet (2 pieces), anodized aluminium,                       |
| Dimensions (WxHxD) | 583 x 515 x 391 mm                                |                                      |                      | order no. 40299.0                                          |
| Matching for       | Washbasin, order no. 81028.3                      |                                      |                      | Towel rail, anodized aluminium,                            |
| Specification      | Body/Front                                        |                                      |                      | order no. 49095.1                                          |
|                    | White matt:                                       | Body MDF with PVC foil (post-        |                      | Space saving siphon, order no. 89424.1                     |
|                    |                                                   | forming) Front MDF with PVC foil and | Mounting acc. incl.  | Installation set for furniture, order no. 49114.0, 49301.5 |
|                    |                                                   | ABS edges                            | Mounting information | The walls installed on must meet the require-              |
|                    | White glossy:                                     | Body MDF with PET foil (post-        |                      | ments of the furniture in terms of weight and              |
|                    |                                                   | forming)                             |                      | the supplied fastening elements. If this cannot            |
|                    |                                                   | Front MDF with PET foil and          |                      | be guaranteed another method of installation               |
|                    |                                                   | ABS edges                            |                      | needs to be chosen. For example with feet.                 |
|                    | Elm light/dark: Body particle board with CPL foil |                                      | Colours              | 260 – White matt                                           |
|                    |                                                   | Front melamine coated particle       |                      | 261 - White glossy                                         |
|                    |                                                   | board with ABS edges                 |                      | 262 – Light elm                                            |
|                    | anodized aluminium handle bars on the top of      |                                      |                      | 263 - Dark brown elm                                       |
|                    | the drawers                                       |                                      |                      | 999 – 39 other lacquered colours on request                |
|                    | 2 full extension drawers (soft-close mechanism)   |                                      |                      |                                                            |
| Weight             | 20,3 kg                                           |                                      |                      |                                                            |

## TECHNICAL DRAWINGS / S 1 : 20

LAUFEN