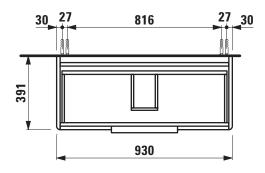

## **BASE FURNITURE FOR VAL**

Vanity unit 40241.2

| TECHNICAL DATA     |                                                   |                                      |                      |                                                            |
|--------------------|---------------------------------------------------|--------------------------------------|----------------------|------------------------------------------------------------|
| Order no.          | 40241.2 / 2 drawers                               |                                      | Accessories excl.    | Feet (2 pieces), anodized aluminium,                       |
| Dimensions (WxHxD) | 930 x 515 x 391 mm                                |                                      |                      | order no. 40299.0                                          |
| Matching for       | Washbasin, order no. 81028.7                      |                                      |                      | Towel rail, anodized aluminium,                            |
| Specification      | Body/Front                                        |                                      |                      | order no. 49095.1                                          |
|                    | White matt:                                       | Body MDF with PVC foil (post-        |                      | Space saving siphon, order no. 89424.1                     |
|                    |                                                   | forming) Front MDF with PVC foil and | Mounting acc. incl.  | Installation set for furniture, order no. 49114.0, 49301.5 |
|                    |                                                   | ABS edges                            | Mounting information | The walls installed on must meet the require-              |
|                    | White glossy:                                     | Body MDF with PET foil (post-        |                      | ments of the furniture in terms of weight and              |
|                    |                                                   | forming)                             |                      | the supplied fastening elements. If this cannot            |
|                    |                                                   | Front MDF with PET foil and          |                      | be guaranteed another method of installation               |
|                    |                                                   | ABS edges                            |                      | needs to be chosen. For example with feet.                 |
|                    | Elm light/dark: Body particle board with CPL foil |                                      | Colours              | 260 – White matt                                           |
|                    |                                                   | Front melamine coated particle       |                      | 261 – White glossy                                         |
|                    |                                                   | board with ABS edges                 |                      | 262 – Light elm                                            |
|                    | anodized aluminium handle bars on the top of      |                                      |                      | 263 - Dark brown elm                                       |
|                    | the drawers                                       |                                      |                      | 999 – 39 other lacquered colours on request                |
|                    | 2 full extension drawers (soft-close mechanism)   |                                      |                      |                                                            |
| Weight             | 27,7 kg                                           |                                      |                      |                                                            |

## TECHNICAL DRAWINGS / S 1 : 20

LAUFEN