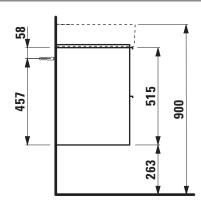

## **BASE FURNITURE FOR VAL**

Vanity unit 40241.2

| TECHNICAL DATA     |                                                   |                                      |                      |                                                            |
|--------------------|---------------------------------------------------|--------------------------------------|----------------------|------------------------------------------------------------|
| Order no.          | 40241.2 / 2 drawers                               |                                      | Accessories excl.    | Feet (2 pieces), anodized aluminium,                       |
| Dimensions (WxHxD) | 930 x 515 x 391 mm                                |                                      |                      | order no. 40299.0                                          |
| Matching for       | Washbasin, order no. 81028.7                      |                                      |                      | Towel rail, anodized aluminium,                            |
| Specification      | Body/Front                                        |                                      |                      | order no. 49095.1                                          |
|                    | White matt:                                       | Body MDF with PVC foil (post-        |                      | Space saving siphon, order no. 89424.1                     |
|                    |                                                   | forming) Front MDF with PVC foil and | Mounting acc. incl.  | Installation set for furniture, order no. 49114.0, 49301.5 |
|                    |                                                   | ABS edges                            | Mounting information | The walls installed on must meet the require-              |
|                    | White glossy:                                     | Body MDF with PET foil (post-        |                      | ments of the furniture in terms of weight and              |
|                    |                                                   | forming)                             |                      | the supplied fastening elements. If this cannot            |
|                    |                                                   | Front MDF with PET foil and          |                      | be guaranteed another method of installation               |
|                    |                                                   | ABS edges                            |                      | needs to be chosen. For example with feet.                 |
|                    | Elm light/dark: Body particle board with CPL foil |                                      | Colours              | 260 – White matt                                           |
|                    |                                                   | Front melamine coated particle       |                      | 261 – White glossy                                         |
|                    |                                                   | board with ABS edges                 |                      | 262 – Light elm                                            |
|                    | anodized aluminium handle bars on the top of      |                                      |                      | 263 - Dark brown elm                                       |
|                    | the drawers                                       |                                      |                      | 999 – 39 other lacquered colours on request                |
|                    | 2 full extension drawers (soft-close mechanism)   |                                      |                      |                                                            |
| Weight             | 27,7 kg                                           |                                      |                      |                                                            |

## TECHNICAL DRAWINGS / S 1 : 20

LAUFEN