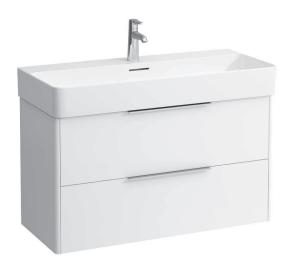

## **BASE FURNITURE FOR VAL**

Vanity unit 40241.2

| TECHNICAL DATA     |                                                   |                                      |                      |                                                            |
|--------------------|---------------------------------------------------|--------------------------------------|----------------------|------------------------------------------------------------|
| Order no.          | 40241.2 / 2 drawers                               |                                      | Accessories excl.    | Feet (2 pieces), anodized aluminium,                       |
| Dimensions (WxHxD) | 930 x 515 x 391 mm                                |                                      |                      | order no. 40299.0                                          |
| Matching for       | Washbasin, order no. 81028.7                      |                                      |                      | Towel rail, anodized aluminium,                            |
| Specification      | Body/Front                                        |                                      |                      | order no. 49095.1                                          |
|                    | White matt:                                       | Body MDF with PVC foil (post-        |                      | Space saving siphon, order no. 89424.1                     |
|                    |                                                   | forming) Front MDF with PVC foil and | Mounting acc. incl.  | Installation set for furniture, order no. 49114.0, 49301.5 |
|                    |                                                   | ABS edges                            | Mounting information | The walls installed on must meet the require-              |
|                    | White glossy:                                     | Body MDF with PET foil (post-        |                      | ments of the furniture in terms of weight and              |
|                    |                                                   | forming)                             |                      | the supplied fastening elements. If this cannot            |
|                    |                                                   | Front MDF with PET foil and          |                      | be guaranteed another method of installation               |
|                    |                                                   | ABS edges                            |                      | needs to be chosen. For example with feet.                 |
|                    | Elm light/dark: Body particle board with CPL foil |                                      | Colours              | 260 – White matt                                           |
|                    |                                                   | Front melamine coated particle       |                      | 261 – White glossy                                         |
|                    |                                                   | board with ABS edges                 |                      | 262 – Light elm                                            |
|                    | anodized aluminium handle bars on the top of      |                                      |                      | 263 - Dark brown elm                                       |
|                    | the drawers                                       |                                      |                      | 999 – 39 other lacquered colours on request                |
|                    | 2 full extension drawers (soft-close mechanism)   |                                      |                      |                                                            |
| Weight             | 27,7 kg                                           |                                      |                      |                                                            |