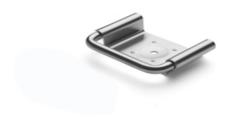

Soap dish, theft proof

Satin stainless steel

16.7036.01.123

Polished stainless steel

Photo:

**Product Name:** 

Drawing:

d line Soap dish stainless, theft proof, with Ø14 x 105 c/c 125 mm bracket

The high humidity levels in the bathroom setting necessitates the use of a

stainless steel. the only metal used in d line's bathroom fittings is AISI 316,

**Product Information:** 

Material: AISI 316 stainless steel

Suface finish: Satin 320 grain

Material thickness: Ø14

Height: 14mm

Width: 515-614mm

Depth: 75mm

Certificate: N/A

Warranty: 20 years (non-mechanical/-electronic parts)

Spare Parts / Accessories: