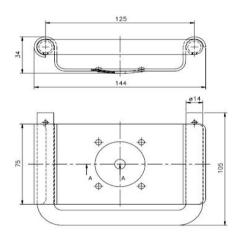

Soap dish, theft proof

Satin stainless steel

16.7036.01.123

Polished stainless steel

Photo:

**Product Name:** 

Drawing:

d line Soap dish stainless, theft proof, with Ø14 x 105 c/c 125 mm bracket

Suface finish: Satin 320 grain

Material thickness: Ø14

Height: 14mm

Width: 515-614mm

Depth: 75mm

Certificate: N/A

Warranty: 20 years (non-mechanical/-electronic parts)

Spare Parts / Accessories: