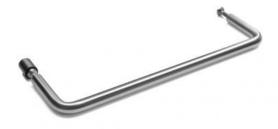

# PRODUCT DOCUMENTATION

January 2016



**Product Name:** 

Shower door pull 19x450

w/door stop

Article Number:

14.7052.02.450

Satin stainless steel

16.7052.01.450

Polished stainless steel

### Photo:



## Drawing:



## **Product Information:**

Material: Surface finish: AISI 316 stainless steel

Satin 320 grain or polished

Height: 469 mm Width:

19 mm

Depth: 90 mm

### **Product Specification:**

d line shower door pull 19x450 w/door stop produced in AISI 316 satin or polished stainless steel.

The design is characterized by simplicity and functionality, and the minimalistic exterior hides advanced technic that ensures the products strength and durability for many years.

#### Product care:

d line products are produced in the highest quality stainless steel, marine grade, AISI 316. To sustain the unique d line surface appearance please follow the below instructions:

- Wash down the surfaces using soapy water or mild detergent
- Always thoroughly rinse off with clean water
- To com