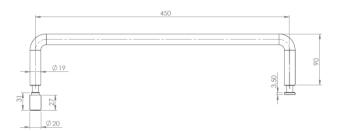

## Drawing:

## **Product Information:**

Material: Surface finish: AISI 316 stainless steel

Satin 320 grain or polished

Height: 469 mm Width:

19 mm

Depth: 90 mm