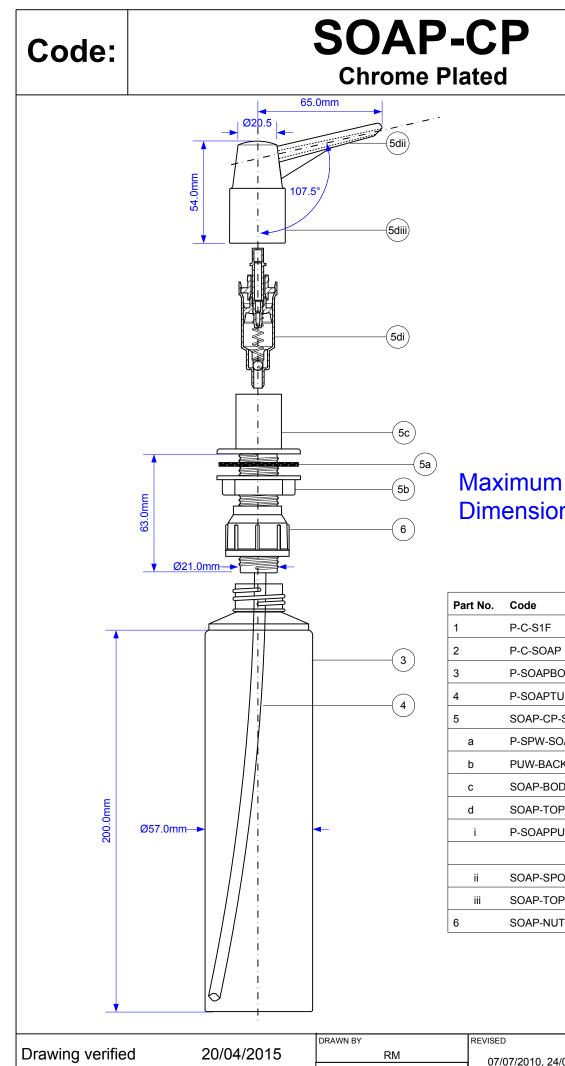

## Maximum Clamping Dimension = 50mm

| Part No. | Code            | Material                 |
|----------|-----------------|--------------------------|
| 1        | P-C-S1F         | Carton                   |
| 2        | P-C-SOAP        | Carton                   |
| 3        | P-SOAPBOTTLE    | Polyethylene             |
| 4        | P-SOAPTUBE-250  | Polyethylene             |
| 5        | SOAP-CP-SUB     |                          |
| а        | P-SPW-SOAP      | Polyethylene             |
| b        | PUW-BACKNUT     | Polypropylene            |
| с        | SOAP-BODY-CP    | Chrome Plated ABS        |
| d        | SOAP-TOP-CP-SUB |                          |
| i        | P-SOAPPUMP      | Polyethylene,            |
|          |                 | Stainless Steel, Nitrile |
| ii       | SOAP-SPOUT-CP   | Chrome Plated ABS        |
| iii      | SOAP-TOP-CP     | Chrome Plated ABS        |
| 6        | SOAP-NUT-GR     | Polypropylene            |