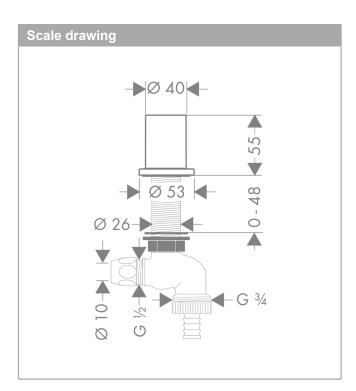

Surfaces: Stainless Steel Finish Article Number: 10823800

Kitchen device shut-off valve

Surfaces: Stainless Steel Finish Article Number: 10823800

| Spare part list Year of production: >01/12 |                                     |          |   |   |
|--------------------------------------------|-------------------------------------|----------|---|---|
|                                            |                                     |          |   |   |
| 1                                          | handle                              | 96495800 | 0 | 1 |
| 2                                          | shut off unit with non return valve | 95054000 | 0 | 1 |
| 3                                          | escutcheon Ø 53 mm                  | 94115800 | 0 | 1 |