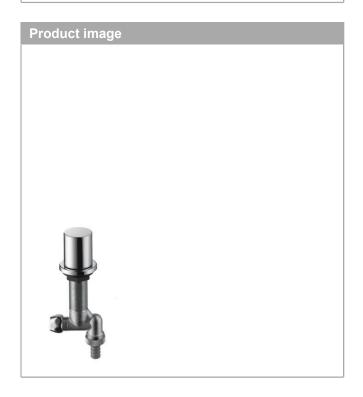

## product features

- purpose of use: for counter surfaces up to 47 mm thick
- · shaft Ø 27 mm
- · non-return valve
- · connection dimension DN15
- · device connection DN20

Kitchen device shut-off valve