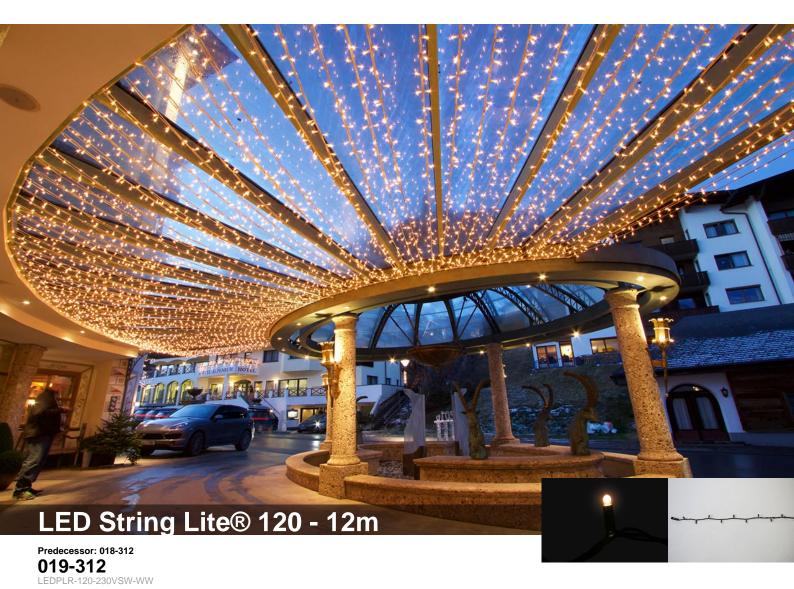

#### Product description

The 230 V String Lite® is available in lengths of 12m and 20 m. The light string features points of light fixed directly to the light cable. A string is generally made up of multiple segments. By means of the patented Quick-Fix® system, up to 16 light strings may be connected together without any problems. Each light string shines with 120 patented LED points of light. Each segment can be individually replaced.

#### Decoration solutions

Depending on the decoration object, String Lites® give an atmospheric and fun impression, at the same time. This light string can easily be wrapped around columns and is perfectly suited for the decoration of large areas, as hanging decoration, e.g. across corridors and halls, for the creation of motifs, and as outline decoration. The LEDs, as well as the light cable, are available in various colors.