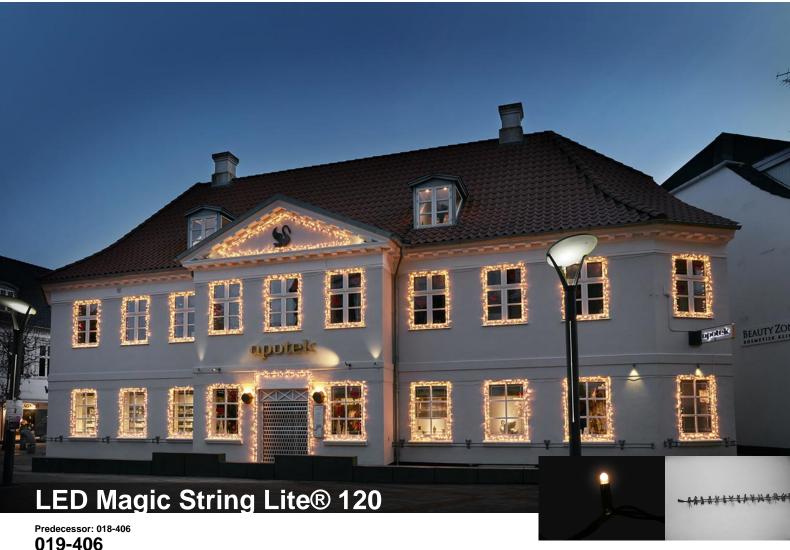

#### Product description

The Magic String Lite® are differentiated from the Outdoor Light Chains by the arrangement of their points of light. They are arranged in small bundles of lights, a total of 120-patented LEDs gathered together over a length of 2.5 meters and fixed onto the main support cable. This can be folded in the middle to increase the luminosity. Up to 10 or 20 chains can be easily connected together using the patented Quick-Fix®-System.

### **Decoration Solutions**

The Magic String Lites® are impressive because of their enormous luminosity that results from the multiple bundles of light. This makes them a popular choice to decorate the edge of a roof, gables, balconies and terraces. They can also be used to decorate Christmas trees at Christmas markets and shower them in a soft 'golden' rain of light. The Magic String Lites® are available in the colors white and warm white.