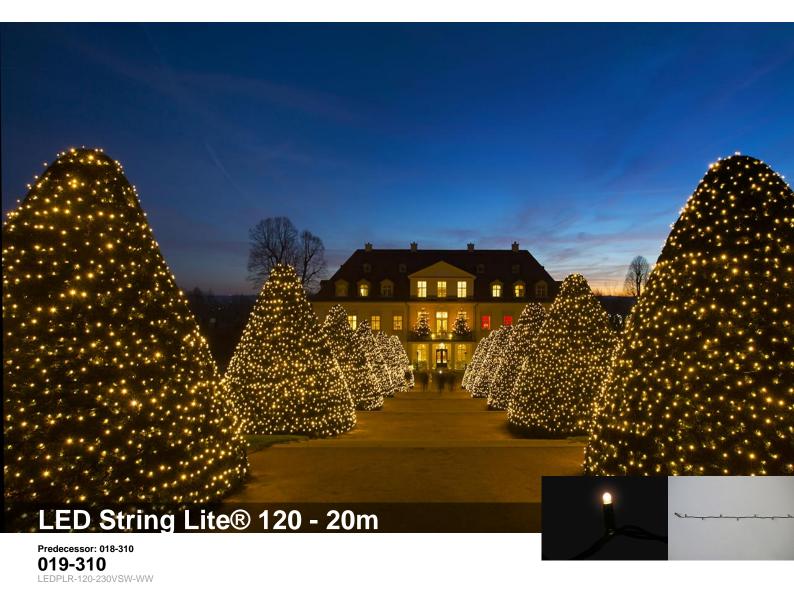

# Product description

The 230 V String Lite® is available in lengths of 12m and 20m. The light string features points of light fixed directly to the light cable. A string is generally made up of multiple segments. By means of the patented Quick-Fix® system, up to 10 light strings may be connected together without any

to 10 light strings may be connected together without any problems. Each light string shines with 120 patented LED points of light. Each segment can be individually replaced.

#### Decoration solutions

Depending on the decoration object, String Lites® give an atmospheric and fun impression, at the same time. This light string can easily be wrapped around columns and is perfectly suited for the decoration of large areas, as hanging decoration, e.g. across corridors and halls, for the creation of motifs, and as outline decoration of areas. The LEDs, as well as the light cable, are available in various colors.