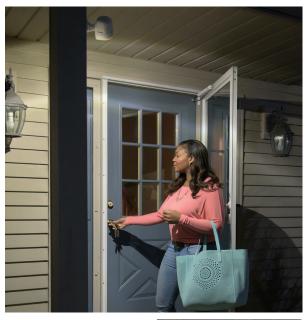

## **Key Features**

- Motion/Light Sensor: The Spotlight instantly turns on when it detects motion from up to 30 feet away. The light sensor helps to prevent light from activating in daylight.
- **Easy to Install**: No wires = quick and easy installation in under 5 minutes; no electrician required.
- **Energy Efficient**: Our high quality LEDs never need to be replaced. It's so efficient, you will get more than 40 hours of light on one set of batteries.
- **Bright LEDs**: The bright, powerful LED provides 200 lumens of bright white light. Designed with custom optics for the perfect intensity and focus.
- **Multipurpose**: Brightly light up patios, decks, porches, yards, stairwells, hallways, garages, entrances/exits.
- **Durable, Weather Resistant**: Tight seals and UV resistant material allow the Mr. Beams Spotlight to work in all weather conditions.