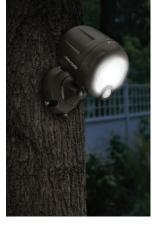

## **Key Features**

- Motion/Light Sensor: The Spotlight instantly turns on when it detects motion from up to 30 feet away. The light sensor helps to prevent light from activating in daylight.
- **Easy to Install**: No wires = quick and easy installation in under 5 minutes; no electrician required.
- **Energy Efficient**: Our high quality LEDs never need to be replaced. It's so efficient, you will get more than 40 hours of light on one set of batteries.
- **Bright LEDs**: The bright, powerful LED provides 200 lumens of bright white light. Designed with custom optics for the perfect intensity and focus.
- **Multipurpose**: Brightly light up patios, decks, porches, yards, stairwells, hallways, garages, entrances/exits.
- **Durable, Weather Resistant**: Tight seals and UV resistant material allow the Mr. Beams Spotlight to work in all weather conditions.