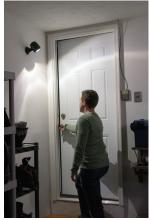

## **Key Features**

- Motion/Light Sensor: The Spotlight instantly turns on when it detects motion from up to 30 feet away. The light sensor helps to prevent light from activating in daylight.
- **Easy to Install**: No wires = quick and easy installation in under 5 minutes; no electrician required.
- **Energy Efficient**: Our high quality LEDs never need to be replaced. It's so efficient, you will get more than 40 hours of light on one set of batteries.
- **Bright LEDs**: The bright, powerful LED provides 200 lumens of bright white light. Designed with custom optics for the perfect intensity and focus.
- **Multipurpose**: Brightly light up patios, decks, porches, yards, stairwells, hallways, garages, entrances/exits.
- **Durable, Weather Resistant**: Tight seals and UV resistant material allow the Mr. Beams Spotlight to work in all weather conditions.