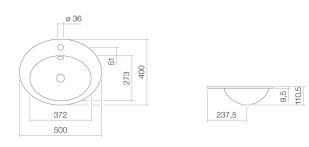

## Features

| Description                                                                                                                         | EB.O500H                                                          |
|-------------------------------------------------------------------------------------------------------------------------------------|-------------------------------------------------------------------|
| Article number                                                                                                                      | 210200000                                                         |
| Standard colour                                                                                                                     | White                                                             |
| Construction                                                                                                                        | with tap hole, with overflow                                      |
| Dimensions                                                                                                                          | 500 x 400 x 106mm                                                 |
| Material                                                                                                                            | Glazed steel                                                      |
| Net weight                                                                                                                          | 2,3 kg                                                            |
| Installation                                                                                                                        | for installation from above                                       |
| Accessoires                                                                                                                         | Bottle trap SI.2, Bottle trap SI.3, Angle valve cover EV.3, Drain |
|                                                                                                                                     | valve VT.1, Lotion dispenser LS.1                                 |
| Tap fitting information                                                                                                             | Optimum point of impact approx. 120 – 140mm from centre of        |
| Tap fittings with a vertical outlet and aerator provide the optimum flow of water<br>onto the surface below (angle of impact: 90°). | tap hole.                                                         |