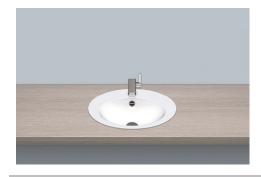

## A<sup>°</sup>form Technical data sheet

Built-in basins EB.O500H Article number: 2102000000 Design partner: sieger design

## Text for invitation to tender

Built-in basin, oval, 500 x 400mm, glazed inside and outside, white, with tap hole and overflow, including fixing set and overflow set Brand: Alape Model: EB.O500H