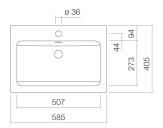

#### Tap fitting information

Tap fittings with a vertical outlet and aerator provide the optimum flow of water onto the surface below (angle of impact:  $90^\circ$ ).

EB.R585H 2202000000 White

with tap hole, with overflow 585 x 405 x 135mm Glazed steel

#### Text for invitation to tender

Built-in basin, rectangular, 585 x 405mm, glazed inside and outside, white, with tap hole and overflow, including fixing set and overflow set

Brand: Alape Model: EB.R585H