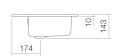

4,1 kg

for installation from above

Bottle trap SI.2, Bottle trap SI.3, Angle valve cover EV.3, Drain

valve VT.1, Lotion dispenser LS.1

Optimum point of impact approx. 168 – 188mm from centre of

tap hole.