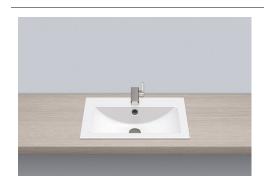

# Built-in basins EB.R585H

Article number: 2202000000 Design partner: busalt design

#### Tap fitting information

Tap fittings with a vertical outlet and aerator provide the optimum flow of water onto the surface below (angle of impact:  $90^\circ$ ).

EB.R585H 2202000000 White

with tap hole, with overflow 585 x 405 x 135mm Glazed steel