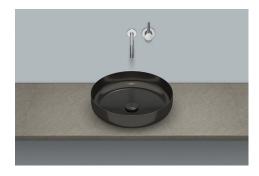

## Features

Description AB.SO450.1 3503000190 Article number Standard colour Metallic / Dark Iron Construction without tap hole, without overflow Dimensions ø 450 x 119 mm Material Glazed steel Net weight 7,2 kg Installation for installation on counter tops Bottle trap SI.2, Bottle trap SI.3 Accessoires Tap fitting information Optimum point of impact approx. 60 - 170mm from rear edge Tap fittings with a vertical outlet and aerator provide the optimum flow of water of basin. onto the surface below (angle of impact: 90°).

## Text for invitation to tender

Sit-on basin, round, 450mm ø, height including spacer ring 119mm, glazed inside and outsinde, dark iron, without tap hole and overflow, including drain valve with glazed cap and black spacer ring Brand: Alape Model: AB.SO450.1