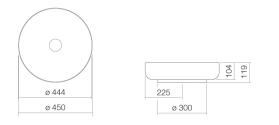

## Features

Description AB.SO450.1 3503000190 Article number Standard colour Metallic / Dark Iron Construction without tap hole, without overflow Dimensions ø 450 x 119 mm Material Glazed steel Net weight 7,2 kg Installation for installation on counter tops Bottle trap SI.2, Bottle trap SI.3 Accessoires Tap fitting information Optimum point of impact approx. 60 - 170mm from rear edge Tap fittings with a vertical outlet and aerator provide the optimum flow of water of basin. onto the surface below (angle of impact: 90°).

## Text for invitation to tender

Sit-on basin, round, 450mm ø, height including spacer ring 119mm, glazed inside and outsinde, dark iron, without tap hole and overflow, including drain valve with glazed cap and black spacer ring Brand: Alape Model: AB.SO450.1