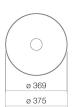

AB.KE375 3221000000 White

without tap hole, without overflow

ø 375 x 115mm Glazed steel 5,3 kg

for installation on counter tops Bottle trap SI.2, Bottle trap SI.3

Optimum point of impact approx. 100 – 145mm from rear edge

## Text for invitation to tender

Sit-on basin, round, 375mm ø, height 116mm, glazed, white, without tap hole and overflow, including chrome-plated drain valve, fixing set and black spacer frame

Brand: Alape Model: AB.KE375