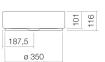

AB.KE375 3221000000 White

without tap hole, without overflow

ø 375 x 115mm Glazed steel 5,3 kg

for installation on counter tops Bottle trap SI.2, Bottle trap SI.3

Optimum point of impact approx. 100 – 145mm from rear edge

## Text for invitation to tender

Sit-on basin, round, 375mm ø, height 116mm, glazed, white, without tap hole and overflow, including chrome-plated drain valve, fixing set and black spacer frame

Brand: Alape Model: AB.KE375