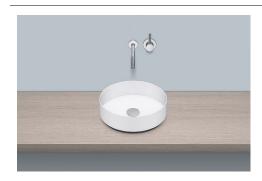

AB.KE375 3221000000 White

without tap hole, without overflow

ø 375 x 115mm Glazed steel 5,3 kg

for installation on counter tops Bottle trap SI.2, Bottle trap SI.3

Optimum point of impact approx. 100 – 145mm from rear edge

## Text for invitation to tender

Sit-on basin, round, 375mm ø, height 116mm, glazed, white, without tap hole and overflow, including chrome-plated drain valve, fixing set and black spacer frame

Brand: Alape Model: AB.KE375