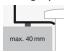

## **Features**

Description
Article number
Standard colour
Construction
Dimensions
Material
Net weight
Installation

Accessoires
Tap fitting information

Tap fittings with a vertical outlet and aerator provide the optimum flow of water onto the surface below (angle of impact: 90°).

AB.KE375 3221000000 White

without tap hole, without overflow

ø 375 x 115mm Glazed steel 5,3 kg

for installation on counter tops Bottle trap SI.2, Bottle trap SI.3

Optimum point of impact approx. 100 – 145mm from rear edge