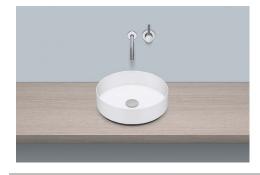

## A<sup>°</sup>form Technical data sheet

Sit-on basins AB.KE400 Article number: 3222000000 Design partner: sieger design

## Features

| Description                                                                                                                         | AB.KE400                                                   |
|-------------------------------------------------------------------------------------------------------------------------------------|------------------------------------------------------------|
| Article number                                                                                                                      | 322200000                                                  |
| Standard colour                                                                                                                     | White                                                      |
| Construction                                                                                                                        | without tap hole, without overflow                         |
| Dimensions                                                                                                                          | ø 400 x 115mm                                              |
| Material                                                                                                                            | Glazed steel                                               |
| Net weight                                                                                                                          | 5,4 kg                                                     |
| Installation                                                                                                                        | for installation on counter tops                           |
| Accessoires                                                                                                                         | Bottle trap SI.2, Bottle trap SI.3                         |
| Tap fitting information                                                                                                             | Optimum point of impact approx. 105 – 150mm from rear edge |
| Tap fittings with a vertical outlet and aerator provide the optimum flow of water<br>onto the surface below (angle of impact: 90°). | of basin.                                                  |

## Text for invitation to tender

Sit-on basin, round, 400mm ø, height 116mm, glazed, white, without tap hole and overflow, including chrome-plated drain valve, fixing set and black spacer frame Brand: Alape Model: AB.KE400