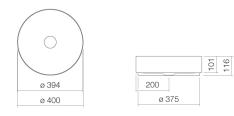

## Features

| Description                                                                                                                         | AB.KE400                                                   |
|-------------------------------------------------------------------------------------------------------------------------------------|------------------------------------------------------------|
| Article number                                                                                                                      | 322200000                                                  |
| Standard colour                                                                                                                     | White                                                      |
| Construction                                                                                                                        | without tap hole, without overflow                         |
| Dimensions                                                                                                                          | ø 400 x 115mm                                              |
| Material                                                                                                                            | Glazed steel                                               |
| Net weight                                                                                                                          | 5,4 kg                                                     |
| Installation                                                                                                                        | for installation on counter tops                           |
| Accessoires                                                                                                                         | Bottle trap SI.2, Bottle trap SI.3                         |
| Tap fitting information                                                                                                             | Optimum point of impact approx. 105 – 150mm from rear edge |
| Tap fittings with a vertical outlet and aerator provide the optimum flow of water<br>onto the surface below (angle of impact: 90°). | of basin.                                                  |

## Text for invitation to tender

Sit-on basin, round, 400mm ø, height 116mm, glazed, white, without tap hole and overflow, including chrome-plated drain valve, fixing set and black spacer frame Brand: Alape Model: AB.KE400