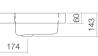

## Features

| Tap fittings with a vertical outlet and aerator provide the optimum flow of water<br>onto the surface below (angle of impact: 90°). | tap hole.                                                         |
|-------------------------------------------------------------------------------------------------------------------------------------|-------------------------------------------------------------------|
| Tap fitting information                                                                                                             | Optimum point of impact approx. 170 – 190mm from centre of        |
|                                                                                                                                     | valve VT.1, Lotion dispenser LS.1                                 |
| Accessoires                                                                                                                         | Bottle trap SI.2, Bottle trap SI.3, Angle valve cover EV.3, Drain |
| Installation                                                                                                                        | for installation on counter tops                                  |
| Net weight                                                                                                                          | 5,7 kg                                                            |
| Material                                                                                                                            | Glazed steel                                                      |
| Dimensions                                                                                                                          | 585 x 405 x 60mm                                                  |
| Construction                                                                                                                        | with tap hole, with overflow                                      |
| Standard colour                                                                                                                     | White                                                             |
| Article number                                                                                                                      | 320200000                                                         |
| Description                                                                                                                         | AB.R585H.1                                                        |

## Text for invitation to tender

Sit-on basin, rectangular, 585 x 405mm, height 60mm, glazed, white, with tap hole and overflow, including fixing set and overflow set Brand: Alape

Model: AB.R585H.1