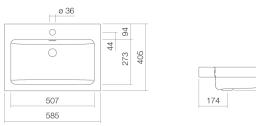

## Features

| Tap fittings with a vertical outlet and aerator provide the optimum flow of water<br>onto the surface below (angle of impact: 90°). | tap hole.                                                         |
|-------------------------------------------------------------------------------------------------------------------------------------|-------------------------------------------------------------------|
| Tap fitting information                                                                                                             | Optimum point of impact approx. 170 – 190mm from centre of        |
|                                                                                                                                     | valve VT.1, Lotion dispenser LS.1                                 |
| Accessoires                                                                                                                         | Bottle trap SI.2, Bottle trap SI.3, Angle valve cover EV.3, Drain |
| Installation                                                                                                                        | for installation on counter tops                                  |
| Net weight                                                                                                                          | 5,7 kg                                                            |
| Material                                                                                                                            | Glazed steel                                                      |
| Dimensions                                                                                                                          | 585 x 405 x 60mm                                                  |
| Construction                                                                                                                        | with tap hole, with overflow                                      |
| Standard colour                                                                                                                     | White                                                             |
| Article number                                                                                                                      | 320200000                                                         |
| Description                                                                                                                         | AB.R585H.1                                                        |

## Text for invitation to tender

Sit-on basin, rectangular, 585 x 405mm, height 60mm, glazed, white, with tap hole and overflow, including fixing set and overflow set Brand: Alape

Model: AB.R585H.1