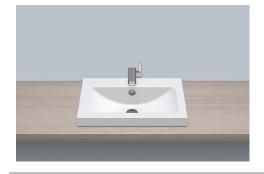

## Aĭform Technical data sheet

Sit-on basins AB.R585H.1 Article number: 320200000 Design partner: busalt design

## Features

| Tap fittings with a vertical outlet and aerator provide the optimum flow of water<br>onto the surface below (angle of impact: 90°). | tap hole.                                                         |
|-------------------------------------------------------------------------------------------------------------------------------------|-------------------------------------------------------------------|
| Tap fitting information                                                                                                             | Optimum point of impact approx. 170 – 190mm from centre of        |
|                                                                                                                                     | valve VT.1, Lotion dispenser LS.1                                 |
| Accessoires                                                                                                                         | Bottle trap SI.2, Bottle trap SI.3, Angle valve cover EV.3, Drain |
| Installation                                                                                                                        | for installation on counter tops                                  |
| Net weight                                                                                                                          | 5,7 kg                                                            |
| Material                                                                                                                            | Glazed steel                                                      |
| Dimensions                                                                                                                          | 585 x 405 x 60mm                                                  |
| Construction                                                                                                                        | with tap hole, with overflow                                      |
| Standard colour                                                                                                                     | White                                                             |
| Article number                                                                                                                      | 320200000                                                         |
| Description                                                                                                                         | AB.R585H.1                                                        |

## Text for invitation to tender

Sit-on basin, rectangular, 585 x 405mm, height 60mm, glazed, white, with tap hole and overflow, including fixing set and overflow set Brand: Alape

Model: AB.R585H.1