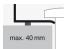

### **Features**

Description
Article number
Standard colour
Construction
Dimensions
Material
Net weight
Installation
Accessoires

Tap fitting information

Tap fittings with a vertical outlet and aerator provide the optimum flow of water onto the surface below (angle of impact:  $90^\circ$ ).

AB.ME500 3212000000 White

without tap hole, without overflow 500 x 375 x 115mm

Glazed steel 9,0 kg

for installation on counter tops Bottle trap SI.2, Bottle trap SI.3

Optimum point of impact approx. 90 - 135mm from rear edge

of basin.