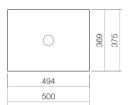

AB.ME500 3212000000 White

without tap hole, without overflow 500 x 375 x 115mm

Glazed steel 9,0 kg

for installation on counter tops Bottle trap SI.2, Bottle trap SI.3

Optimum point of impact approx. 90 - 135mm from rear edge

#### Text for invitation to tender

Sit-on basin, rectangular, 500 x 375mm, height 115mm, glazed, white, without tap hole and overflow, including chrome-plated drain valve, fixing set and black spacer frame