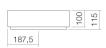

AB.ME500 3212000000 White

without tap hole, without overflow 500 x 375 x 115mm

Glazed steel 9,0 kg

for installation on counter tops Bottle trap SI.2, Bottle trap SI.3

Optimum point of impact approx. 90 - 135mm from rear edge

#### Text for invitation to tender

Sit-on basin, rectangular, 500 x 375mm, height 115mm, glazed, white, without tap hole and overflow, including chrome-plated drain valve, fixing set and black spacer frame