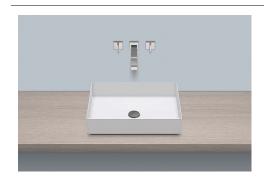

# Sit-on basins AB.ME500

Article number: 3212000000 Design partner: sieger design

AB.ME500 3212000000 White

without tap hole, without overflow 500 x 375 x 115mm

Glazed steel 9,0 kg

for installation on counter tops Bottle trap SI.2, Bottle trap SI.3

Optimum point of impact approx. 90 - 135mm from rear edge

#### Text for invitation to tender

Sit-on basin, rectangular, 500 x 375mm, height 115mm, glazed, white, without tap hole and overflow, including chrome-plated drain valve, fixing set and black spacer frame