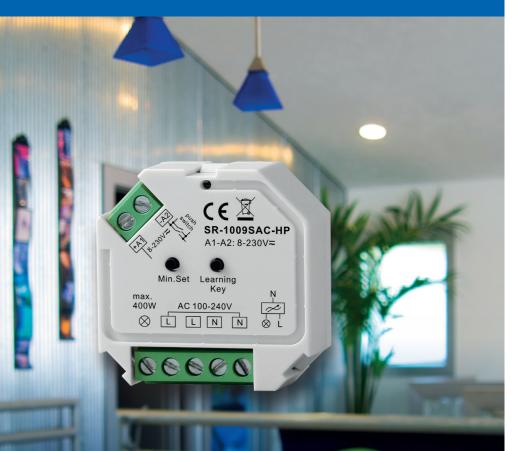

## Tekniske specifikationer

|                                                      | Input          |                                                                                  | Output      |
|------------------------------------------------------|----------------|----------------------------------------------------------------------------------|-------------|
| Spænding                                             | 100-240V AC    |                                                                                  | 100-240V AC |
| Effekt                                               |                |                                                                                  | 1x400W max  |
| Frekvens                                             | 50/60Hz        |                                                                                  |             |
| Tæthedsklasse                                        | IP20           |                                                                                  |             |
| Dimensioner (LxWxH)                                  | 45,5x45x20,3mm |                                                                                  |             |
|                                                      |                | 1                                                                                |             |
| Dæmpbar LED lyskilde                                 | Max. 200W      | Antal LED lyskilder afhænger af power factor                                     |             |
| Dæmpbar LED driver                                   | Max. 200W      | Max. antal drivere udregnes ud fra angiven effekt på hver driver, i alt max 200W |             |
| Glødepære/<br>240V halogenlampe                      | Max. 400W      |                                                                                  |             |
| Lavvolts halogenlampe<br>med elektronisk transformer | Max. 200W      |                                                                                  |             |

Input og Output med skrueterminaler, sikkert og pålideligt

- Kan bagkantdæmpes
- Understøtter resistive og kapacitive belastninger
- Innovativ funktion til indstilling af lysstyrke
- Enkelttrådet trykknap input for trykknapdæmpning
- Kompatibel med universel 8 230V AC dæmpere med fjedertrykknap
- Kompatibel med forskellige RF enkeltfarve fjernbetjeninger
- Lille og let at installere i en standard Europa- eller PLdåse.