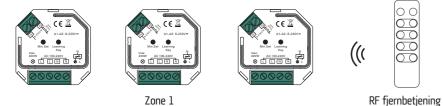

## Hvis der benyttes flere modtagere, er der to muligheder

A. Alle modtagere i samme zone (1)

B. Forskellige modtagere i hver sin zone (1, 2, 3, eller 4)

RF fjernbetjening

000000