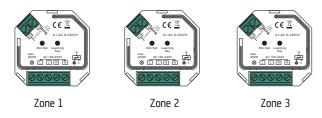

## Hvis der benyttes flere modtagere, er der to muligheder

A. Alle modtagere i samme zone (1)

B. Forskellige modtagere i hver sin zone (1, 2, 3, eller 4)

RF fjernbetjening

000000