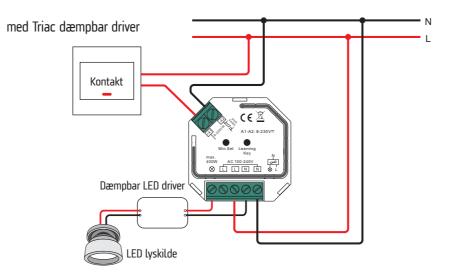

## Forbindelsesdiagram

Forbind LED driveren som vist i følgende diagrammer.

med svagstrømskontakt

Denne fase-dæmper bruger bagkantsdæmpning (omvendt fasekontrol), sørg for, at den tilsluttede belastning understøtter omvendt fasekontrol. Se venligst brugermanualen for belastningen eller kontakt leverandøren.