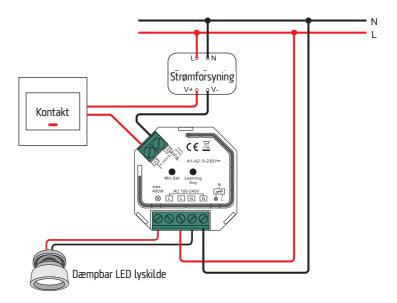

## Forbindelsesdiagram

Forbind LED driveren som vist i følgende diagrammer.

med svagstrømskontakt

Denne fase-dæmper bruger bagkantsdæmpning (omvendt fasekontrol), sørg for, at den tilsluttede belastning understøtter omvendt fasekontrol. Se venligst brugermanualen for belastningen eller kontakt leverandøren.