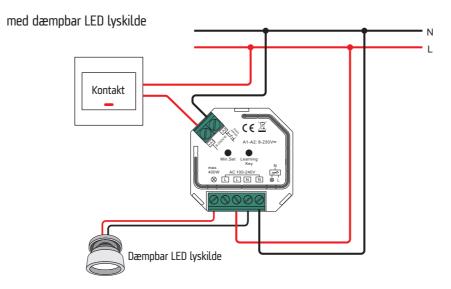

## Forbindelsesdiagram

Forbind LED driveren som vist i følgende diagrammer.

med svagstrømskontakt

Denne fase-dæmper bruger bagkantsdæmpning (omvendt fasekontrol), sørg for, at den tilsluttede belastning understøtter omvendt fasekontrol. Se venligst brugermanualen for belastningen eller kontakt leverandøren.