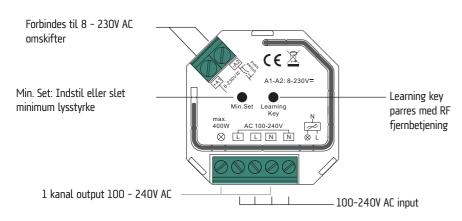

### 1. Parre med RF modtager med Learning Key:

- Forbind RF modtager korrekt, tænd for strømmen.
- Tænd for fjernbetjeningen, tryk på Learning Key knappen på modtageren, tryk straks derefter på en knap på fjernbetjeningen.

### 2. Styring af minimum lysstyrke:

- Indstil lysstyrken til ønsket minimumstyrke, hold Min. Set knappen nede indtil lyset blinker. Nu kan lyset dæmpes mellem dette niveau og max styrke. Dæmpningsintervallet er 1-100%, men nogle lyskilder kan flimre, hvis der dæmpes helt ned til 1%, i dette tilfælde skal minimum lysstyrke sættes højere for at undgå flimren under dæmpning.
- Minimum lysstyrke slettes ved at indstille til maximum lysstyrke og derefter klikke på 'Min. Set' knappen. Lyset vil blinke for at indikere at reset er foretaget.

#### 4. Slette parring:

 Tryk og hold Learning Key nede på modtageren i mere end 3 sekunder, indtil LED lyset blinker 2 gange, hvilket betyder at parring er slettet.

Bemærk: En modtager kan parres med max 8 fjernbetjeninger

Input og Output med skrueterminaler, sikkert og pålideligt

- Kan bagkantdæmpes
- Understøtter resistive og kapacitive belastninger
- Innovativ funktion til indstilling af lysstyrke
- Enkelttrådet trykknap input for trykknapdæmpning
- Kompatibel med universel 8 230V AC dæmpere med fjedertrykknap
- Kompatibel med forskellige RF enkeltfarve fjernbetjeninger
- Lille og let at installere i en standard Europa- eller PLdåse.