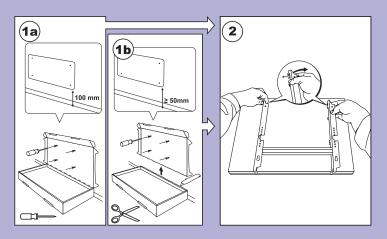

wwww.adax.no

info@adax.no

## QUICK GUIDE







## WELCOME

Our products are not like everyone else. We believe that through innovative solutions and a respect to our 70 year old Norwegian heritage and craftsmanship, we can deliver products of high quality.

Your new Adax Clea panel heater is no exception. We would like to congratulate you with your new Adax Clea and are thankful for choosing us.

Warm wishes from Adax - Norwegian design since 1948



## Ouick Installation Guide





## Quick Installation Guide-Wifi Set Up



1. Download the "Adax Wifi" app and create user



2. To install the new heater push the **=** icon in the upper left corner. Push the Heaters icon.



3. Push the + icon



4. Enter your Wifi SSID and password, then push and hold ⊕ and ⊖ on your heater.



5. Hold the buttons until "SC" gets visible in the display. Push "Search for heater" in the app.



6. Name your heater, ex. "livingroom". Select the heater from the list and push "Save".