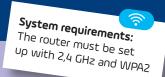

4. Enter your Wifi SSID and password, then push and hold ⊕ and ⊖ on your heater.

5. Hold the buttons until "SC" gets visible in the display. Push "Search for heater" in the app.

6. Name your heater, ex. "livingroom". Select the heater from the list and push "Save".