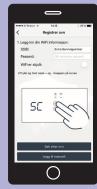

## Quick Installation Guide-Wifi Set Up

1. Download the "Adax Wifi" app and create user

2. To install the new heater push the **=** icon in the upper left corner. Push the Heaters icon.

3. Push the + icon

4. Enter your Wifi SSID and password, then push and hold ⊕ and ⊖ on your heater.

5. Hold the buttons until "SC" gets visible in the display. Push "Search for heater" in the app.

6. Name your heater, ex. "livingroom". Select the heater from the list and push "Save".