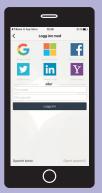

## Quick Installation Guide-Wifi Set Up

1. Download the "Adax Wifi" app and create user

2. To install the new heater push the **=** icon in the upper left corner. Push the Heaters icon.

3. Push the + icon