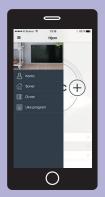

## Quick Installation Guide-Wifi Set Up

1. Download the "Adax Wifi" app and create user

2. To install the new heater push the **=** icon in the upper left corner. Push the Heaters icon.

3. Push the + icon