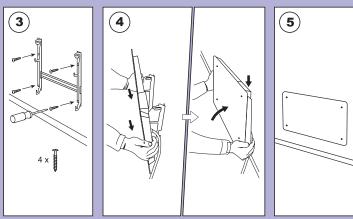

wwww.adax.no

info@adax.no

## QUICK GUIDE







## WELCOME

Our products are not like everyone else. We believe that through innovative solutions and a respect to our 70 year old Norwegian heritage and craftsmanship, we can deliver products of high quality.

Your new Adax Clea panel heater is no exception. We would like to congratulate you with your new Adax Clea and are thankful for choosing us.

Warm wishes from Adax - Norwegian design since 1948



## Ouick Installation Guide





## Quick Installation Guide-Wifi Set Up



1. Download the "Adax Wifi" app and create user



2. To install the new heater push the **=** icon in the upper left corner. Push the Heaters icon.



3. Push the + icon



4. Enter your Wifi SSID and password, then push and hold ⊕ and ⊖ on your heater.



5. Hold the buttons until "SC" gets visible in the display. Push "Search for heater" in the app.



6. Name your heater, ex. "livingroom". Select the heater from the list and push "Save".