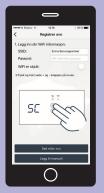

## Quick Installation Guide-Wifi Set Up

1. Download the "Adax Wifi" app and create user

2. To install the new heater push the **=** icon in the upper left corner. Push the Heaters icon.

3. Push the + icon

4. Enter your Wifi SSID and password, then push and hold ⊕ and ⊖ on your heater.

5. Hold the buttons until "SC" gets visible in the display. Push "Search for heater" in the app.

6. Name your heater, ex. "livingroom". Select the heater from the list and push "Save".