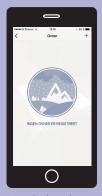

4. Enter your Wifi SSID and password, then push and hold ⊕ and ⊖ on your heater.

5. Hold the buttons until "SC" gets visible in the display. Push "Search for heater" in the app.

6. Name your heater, ex. "livingroom". Select the heater from the list and push "Save".