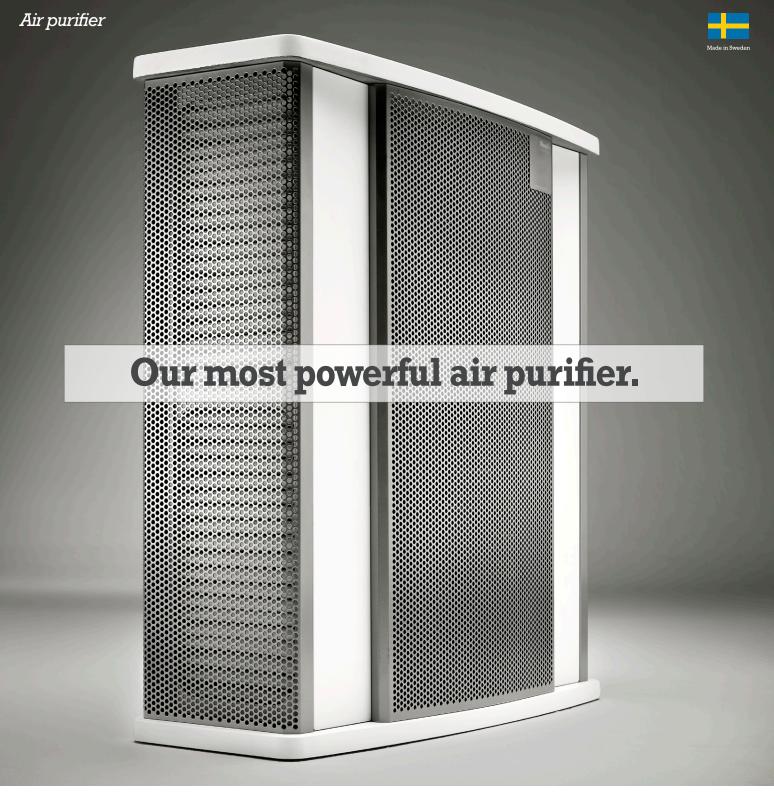

## Wood's ELFI 900

Wood's ELFI 900 is one of the best and most exclusive air purifiers on the market, suitable for large apartments, offices and other rooms up to 160 m<sup>2</sup>. This very powerful purifier has two Active ION HEPA filters and is powerful enough to clean the air in demanding environments, such as smoke rooms, cafés or printing shops.

The Wood's ELFI 900 cleans the air from harmful particles and provides you with a healthier indoor environment. The ELFI 900 can also be equipped with carbon filters to clean the air from unpleasant odour and gases (optional accessory).