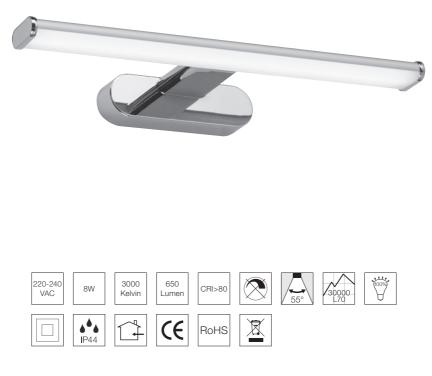

# Monteringsvejledning / Installation instructions ENOLA



Nordtronic A/S | Flade Engvej 4 | DK - 9900 Frederikshavn | Denmark CVR: 29808708 | Tel: +45 70209531 | www.nordtronic.com

## Monteringsvejledning / Installation instructions

### Vigtig information

Armaturet skal monteres af en autoriseret el-installatør. Kontrollér at mærkningen på armaturet stemmer overens med den anvendte spænding, samt installationsmåde og -område. Husk altid at afbryde for gruppeafbryderen inden montering af armaturet.

Overskrid aldrig armaturets max. wattage mærkning.

Vær opmærksom på, at lyskilden sidder korrekt i fatningen. Anvend altid kabler af en type, der er godkendt til fast installation efter Stærkstrømsbekendtgørelsens krav og gældende SIK-meddelelser.

#### Monteringsvejledning

Kontrollér at armaturet er godkendt til det aktuelle sted, hvor det skal