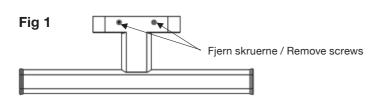

#### Monteringsvejledning

Kontrollér at armaturet er godkendt til det aktuelle sted, hvor det skal monteres.

- Fjern 2 skruer øverst på armaturet for at få adgang til monteringsbeslaget (se fig. 1).
- Fjern coveret, og tilslut armaturet (se fig. 2).
- Brug monteringsbeslaget som en skabelon til at bore huller efter, og monter beslaget.
- Monter armaturet på beslaget med de to afmonterede skruer.

#### Installation instructions

- · Provide power to the point of installation.
- Remove 2 screws on the top of the luminaire to access base mounting bracket (see Fig 1).
- Remove mains connector cover and connect the mains supply via the mains connector ensuring correct polarity is observed (see Fig 2).
- Using the base mounting bracket as a template drill holes ensuring that it does not infringe with electrical cables, water/ gas pipes or ceiling joists.
- Line up the luminaire to the bracket and screw to base mounting bracket.
- Switch on power supply and check for correct operation.