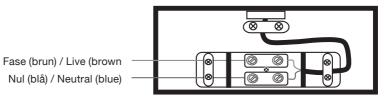

#### Monteringsvejledning

Kontrollér at armaturet er godkendt til det aktuelle sted, hvor det skal monteres.

- Fjern 2 skruer øverst på armaturet for at få adgang til monteringsbeslaget (se fig. 1).
- Fjern coveret, og tilslut armaturet (se fig. 2).
- Brug monteringsbeslaget som en skabelon til at bore huller efter, og monter beslaget.
- Monter armaturet på beslaget med de to afmonterede skruer.

#### Installation instructions

- · Provide power to the point of installation.
- Remove 2 screws on the top of the luminaire to access base mounting bracket (see Fig 1).
- Remove mains connector cover and connect the mains supply via the mains connector ensuring correct polarity is observed (see Fig 2).
- Using the base mounting bracket as a template drill holes ensuring that it does not infringe with electrical cables, water/ gas pipes or ceiling joists.
- Line up the luminaire to the bracket and screw to base mounting bracket.
- Switch on power supply and check for correct operation.