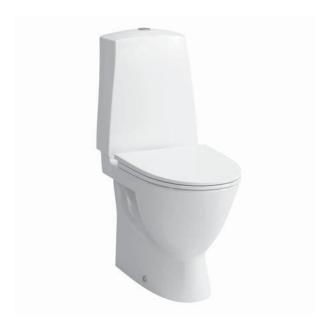

## **SET LAUFEN PRO N**

## Floorstanding WC rimless combination with cistern with fixing holes for floor fixation 82896.6

| TECHNICAL DATA      |                                                |
|---------------------|------------------------------------------------|
| Order no.           | 82896.6                                        |
| Certified to        | EN 997                                         |
| Specification       | Washdown for 4,5/3-I-flush, Charge 737         |
|                     | 2 fixing holes                                 |
|                     | with cistern flushing mechanism, water         |
|                     | condensation insulation,                       |
|                     | Dual-Flush (4,5/3-I-flush), water inlet bottom |
|                     | right 1/2" brass                               |
| Outlet              | vertical                                       |
| Weight              | 41,5 kg                                        |
| Accessories excl.   | Seat and cover, order no. 89095.0, 89115.0,    |
|                     | 89115.2                                        |
|                     | Seat and cover with automatic lowering system, |
|                     | order no. 89095.1, 89115.1                     |
| Mounting acc. incl. | Fastening kit, order no. 89175.7               |
| Colours             | see colour table                               |

## SPECIFICATION TEXT

Floorstanding WC rimless washdown LAUFEN PRO N, sanitary ceramic, with cistern Dual-Flush (4,5/3-I-flush)

EN 997, 4,5/3-l-flush, dimensions 365 x 650 x 890 mm

outlet vertical 70 mm

concealed fixation, 2 fixing holes