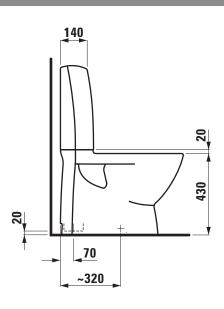

## SPECIFICATION TEXT

Floorstanding WC rimless washdown LAUFEN PRO N, sanitary ceramic, with cistern Dual-Flush (4,5/3-I-flush)

EN 997, 4,5/3-l-flush, dimensions 365 x 650 x 890 mm

outlet vertical 70 mm

concealed fixation, 2 fixing holes

## TECHNICAL DRAWINGS / S 1 : 20