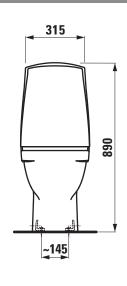

## SPECIFICATION TEXT

Floorstanding WC rimless washdown LAUFEN PRO N, sanitary ceramic, with cistern Dual-Flush (4,5/3-I-flush)

EN 997, 4,5/3-l-flush, dimensions 365 x 650 x 890 mm

outlet vertical 70 mm

concealed fixation, 2 fixing holes

## TECHNICAL DRAWINGS / S 1 : 20