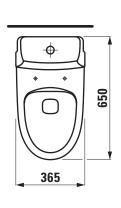

## SPECIFICATION TEXT

Floorstanding WC rimless washdown LAUFEN PRO N, sanitary ceramic, with cistern Dual-Flush (4,5/3-I-flush)

EN 997, 4,5/3-l-flush, dimensions 365 x 650 x 890 mm

outlet vertical 70 mm

concealed fixation, 2 fixing holes

## TECHNICAL DRAWINGS / S 1 : 20