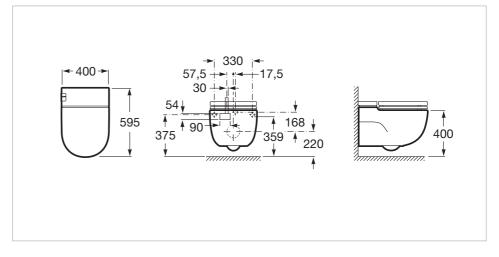

#### Dimensions

Length: 400 mm. Width: 595 mm. Height: 400 mm.

#### **Technical drawings**