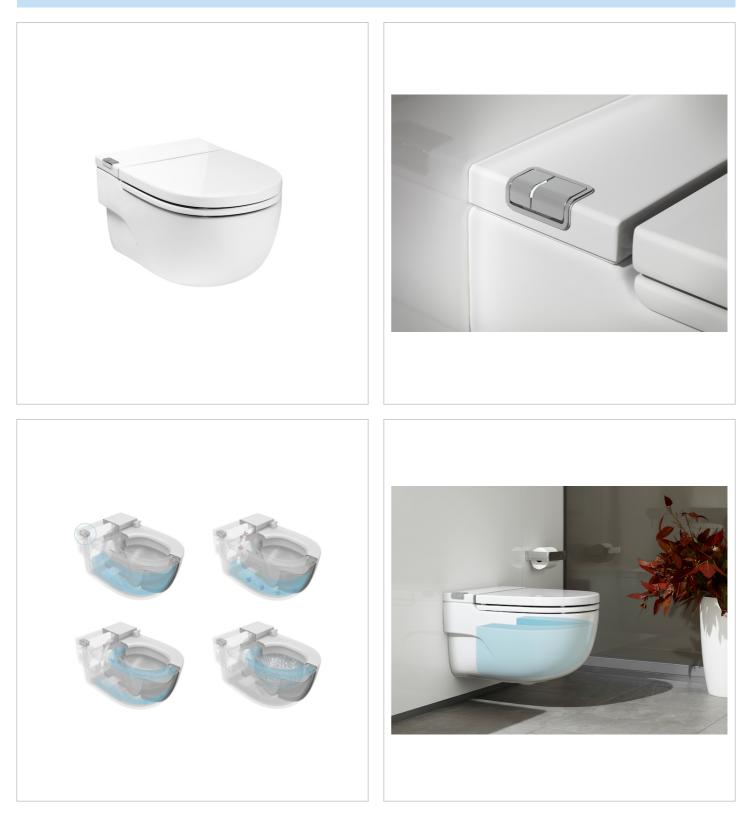

# IN-TANK - Wall-hung toilet with integrated tank within the unit. Includes "L" type support, seat and cover. Needs power supply.

Fixing kit: Included Flushing system: Washdown Installation type: Wall-hung Outlet type: Horizontal Shape: Round