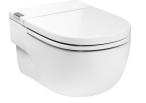

# IN-TANK - Wall-hung toilet with integrated tank within the unit. Includes "L" type support, seat and cover. Needs power supply.

Fixing kit: Included Flushing system: Washdown Installation type: Wall-hung Outlet type: Horizontal Shape: Round

#### Dimensions

Length: 400 mm. Width: 595 mm. Height: 400 mm.