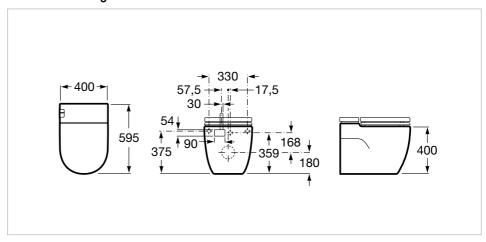

## **Dimensions**

Length: 400 mm. Width: 595 mm. Height: 400 mm.

# **Technical drawings**

Meridian Ref. 893303..0