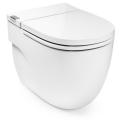

Meridian Ref. 893303..0

One single concept for a thousand solutions. One single concept to fulfil any need. The most versatile and global range.

# IN-TANK - Floor standing toilet with integrated tank within the unit. Includes seat and cover. Needs power supply.

#### Back to wall

Fixing kit: Included
Flushing system: Washdown
Installation type: Floorstanding
Outlet type: Dual (vario)
Shape: Round