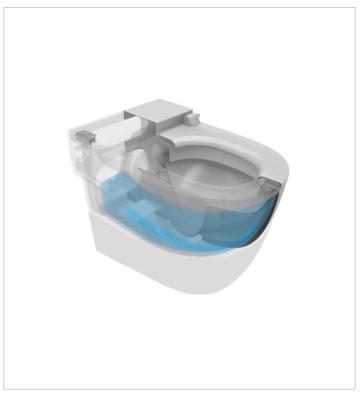

# IN-TANK - Floor standing toilet with integrated tank within the unit. Includes seat and cover. Needs power supply.

#### Back to wall

Fixing kit: Included
Flushing system: Washdown
Installation type: Floorstanding
Outlet type: Dual (vario)
Shape: Round