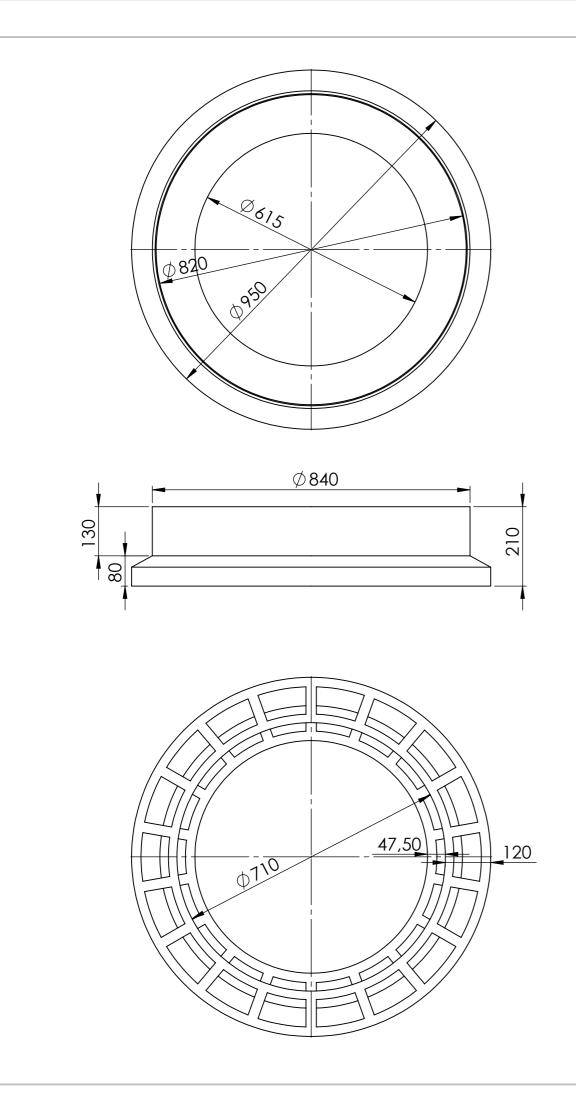

| UNLESS OTHERWISE SPECIFIED:<br>DIMENSIONS ARE IN MILLIMETERS<br>SURFACE FINISH:<br>TOLERANCES:<br>LINEAR:<br>ANGULAR: |      |     | FINISH: |      |           |  | debur and<br>Break Sharp<br>Edges |
|-----------------------------------------------------------------------------------------------------------------------|------|-----|---------|------|-----------|--|-----------------------------------|
|                                                                                                                       | NAME | SIG | NATURE  | DATE |           |  |                                   |
| DRAWN                                                                                                                 |      |     |         |      |           |  |                                   |
| CHK'D                                                                                                                 |      |     |         |      |           |  |                                   |
| APPV'D                                                                                                                |      |     |         |      |           |  |                                   |
| MFG                                                                                                                   |      |     |         |      |           |  |                                   |
| Q.A                                                                                                                   |      |     |         |      | MATERIAL: |  |                                   |
|                                                                                                                       |      |     |         |      | 1         |  |                                   |
|                                                                                                                       |      |     |         |      | 1         |  |                                   |
|                                                                                                                       |      |     |         |      | WEIGHT:   |  |                                   |