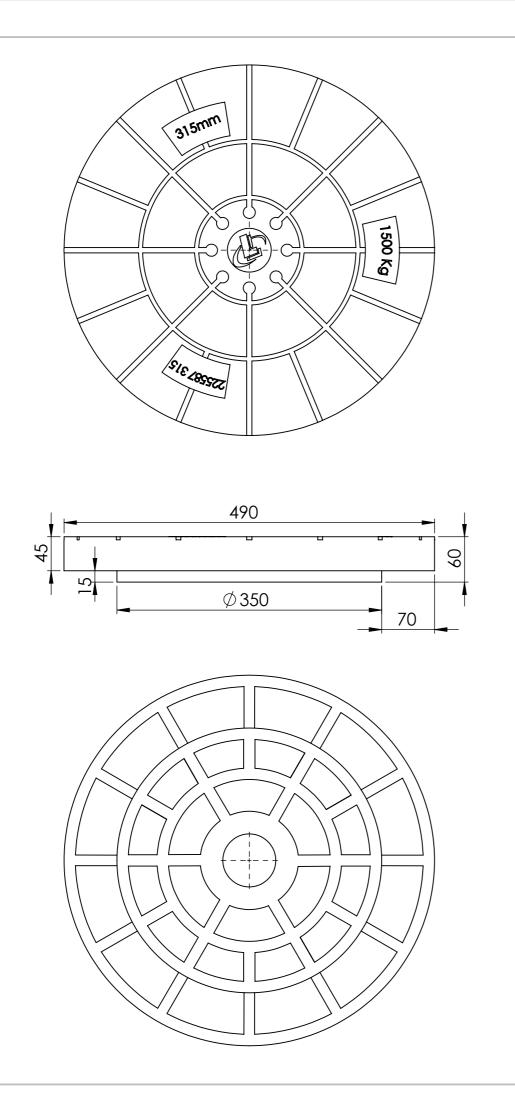

| UNLESS OTHERWISE SPECIFIED: DIMENSIONS ARE IN MILLIMETERS SURFACE FINISH: TOLERANCES: LINEAR: ANGULAR: |      |      |        |      |           |                                                                                                               | DEBUR AND<br>BREAK SHARP<br>EDGES | 1       | DO NOT SCALE DRAWING | REVISION |     |  |
|--------------------------------------------------------------------------------------------------------|------|------|--------|------|-----------|---------------------------------------------------------------------------------------------------------------|-----------------------------------|---------|----------------------|----------|-----|--|
|                                                                                                        | NAME | SIGN | NATURE | DATE |           |                                                                                                               |                                   | TITLE:  |                      |          |     |  |
| DRAWN                                                                                                  |      |      |        |      |           |                                                                                                               |                                   |         |                      |          | ®   |  |
| CHK'D                                                                                                  |      |      |        |      |           |                                                                                                               |                                   |         |                      | idaa     |     |  |
| APPV'D                                                                                                 |      |      |        |      |           |                                                                                                               |                                   |         | Laur                 | luse     |     |  |
| MFG                                                                                                    |      |      |        |      |           |                                                                                                               |                                   |         |                      |          |     |  |
| Q.A                                                                                                    |      |      |        |      | MATERIAL: |                                                                                                               |                                   | DWG NO. | 015                  | ı        | A 2 |  |
|                                                                                                        |      |      |        |      | Mat       | terial <not< td=""><td rowspan="2">specified&gt;</td><td></td><td>315 dæk</td><td>ksel</td><td>A3</td></not<> | specified>                        |         | 315 dæk              | ksel     | A3  |  |
|                                                                                                        |      |      |        |      |           |                                                                                                               |                                   |         | J . J J J J          |          |     |  |

SCALE:1:5

SHEET 1 OF 1

WEIGHT: 5760.27