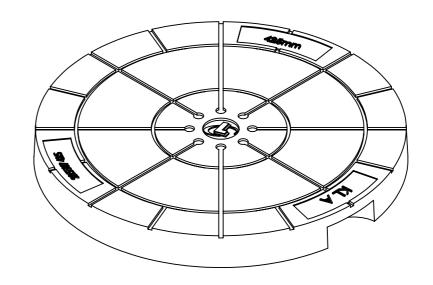

| UNLESS OTHERWISE SPECIFIED: DIMENSIONS ARE IN MILLIMETERS SURFACE FINISH: TOLERANCES: LINEAR: ANGULAR: |                                   |     | FINISH: |         |               |             | DEBUR AND<br>BREAK SHARP<br>EDGES | DO NOT SCALE DRAWING REVISION |            |      |     |
|--------------------------------------------------------------------------------------------------------|-----------------------------------|-----|---------|---------|---------------|-------------|-----------------------------------|-------------------------------|------------|------|-----|
|                                                                                                        | NAME                              | SIG | NATURE  | DATE    |               |             |                                   | TITLE:                        |            |      |     |
| DRAWN                                                                                                  |                                   |     |         |         |               |             |                                   |                               |            |      | ®   |
| CHK'D                                                                                                  |                                   |     |         |         |               |             |                                   |                               |            | idaa |     |
| APPV'D                                                                                                 |                                   |     |         |         |               |             |                                   |                               | Laur       | iuse |     |
| MFG                                                                                                    |                                   |     |         |         |               |             |                                   |                               |            |      |     |
| Q.A                                                                                                    | Q.A                               |     |         |         | MATERIA       | L:          |                                   | DWG NO.                       | 10 E I I   |      | 4.2 |
|                                                                                                        | Material <not specified=""></not> |     |         |         | 425 dæksel A3 |             |                                   |                               |            |      |     |
|                                                                                                        |                                   |     |         |         |               | 120 0001001 |                                   |                               |            |      |     |
|                                                                                                        |                                   |     |         | WEIGHT: |               |             | SCALE:1:5                         | SHI                           | EET 1 OF 1 |      |     |