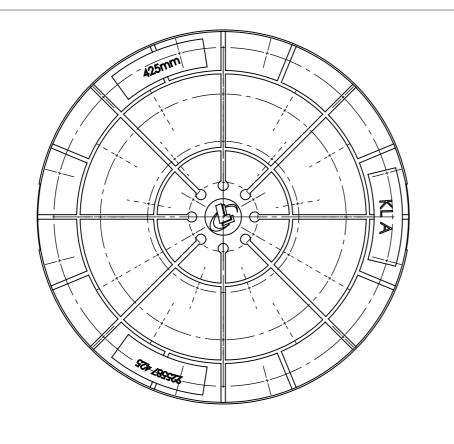

| UNLESS OTHERWISE SPECIFIED: DIMENSIONS ARE IN MILLIMETERS SURFACE FINISH: TOLERANCES: LINEAR: ANGULAR: |                                   |     | FINISH: |         |               |             | DEBUR AND<br>BREAK SHARP<br>EDGES | DO NOT SCALE DRAWING REVISION |            |      |     |
|--------------------------------------------------------------------------------------------------------|-----------------------------------|-----|---------|---------|---------------|-------------|-----------------------------------|-------------------------------|------------|------|-----|
|                                                                                                        | NAME                              | SIG | NATURE  | DATE    |               |             |                                   | TITLE:                        |            |      |     |
| DRAWN                                                                                                  |                                   |     |         |         |               |             |                                   |                               |            |      | ®   |
| CHK'D                                                                                                  |                                   |     |         |         |               |             |                                   |                               |            | idaa |     |
| APPV'D                                                                                                 |                                   |     |         |         |               |             |                                   |                               | Laur       | iuse |     |
| MFG                                                                                                    |                                   |     |         |         |               |             |                                   |                               |            |      |     |
| Q.A                                                                                                    | Q.A                               |     |         |         | MATERIA       | L:          |                                   | DWG NO.                       | 10 E I I   |      | 4.2 |
|                                                                                                        | Material <not specified=""></not> |     |         |         | 425 dæksel A3 |             |                                   |                               |            |      |     |
|                                                                                                        |                                   |     |         |         |               | 120 0001001 |                                   |                               |            |      |     |
|                                                                                                        |                                   |     |         | WEIGHT: |               |             | SCALE:1:5                         | SHI                           | EET 1 OF 1 |      |     |