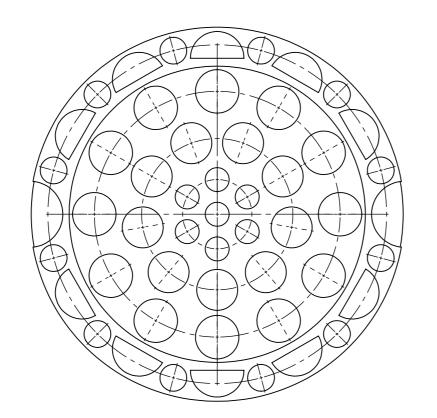

| UNLESS OTHERWISE SPECIFIED: DIMENSIONS ARE IN MILLIMETERS SURFACE FINISH: TOLERANCES: LINEAR: ANGULAR: |                                   |     | FINISH: |         |               |             | DEBUR AND<br>BREAK SHARP<br>EDGES | DO NOT SCALE DRAWING REVISION |            |      |     |
|--------------------------------------------------------------------------------------------------------|-----------------------------------|-----|---------|---------|---------------|-------------|-----------------------------------|-------------------------------|------------|------|-----|
|                                                                                                        | NAME                              | SIG | NATURE  | DATE    |               |             |                                   | TITLE:                        |            |      |     |
| DRAWN                                                                                                  |                                   |     |         |         |               |             |                                   |                               |            |      | ®   |
| CHK'D                                                                                                  |                                   |     |         |         |               |             |                                   |                               |            | idaa |     |
| APPV'D                                                                                                 |                                   |     |         |         |               |             |                                   |                               | Laur       | iuse |     |
| MFG                                                                                                    |                                   |     |         |         |               |             |                                   |                               |            |      |     |
| Q.A                                                                                                    | Q.A                               |     |         |         | MATERIA       | L:          |                                   | DWG NO.                       | 10 E I I   |      | 4.2 |
|                                                                                                        | Material <not specified=""></not> |     |         |         | 425 dæksel A3 |             |                                   |                               |            |      |     |
|                                                                                                        |                                   |     |         |         |               | 120 0001001 |                                   |                               |            |      |     |
|                                                                                                        |                                   |     |         | WEIGHT: |               |             | SCALE:1:5                         | SHI                           | EET 1 OF 1 |      |     |