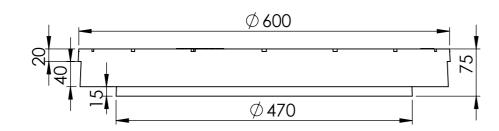

| UNLESS OTHERWISE SPECIFIED: DIMENSIONS ARE IN MILLIMETERS SURFACE FINISH: TOLERANCES: LINEAR: ANGULAR: |                                   |     | FINISH: |         |               |             | DEBUR AND<br>BREAK SHARP<br>EDGES | DO NOT SCALE DRAWING REVISION |            |      |     |
|--------------------------------------------------------------------------------------------------------|-----------------------------------|-----|---------|---------|---------------|-------------|-----------------------------------|-------------------------------|------------|------|-----|
|                                                                                                        | NAME                              | SIG | NATURE  | DATE    |               |             |                                   | TITLE:                        |            |      |     |
| DRAWN                                                                                                  |                                   |     |         |         |               |             |                                   |                               |            |      | ®   |
| CHK'D                                                                                                  |                                   |     |         |         |               |             |                                   |                               |            | idaa |     |
| APPV'D                                                                                                 |                                   |     |         |         |               |             |                                   |                               | Laur       | iuse |     |
| MFG                                                                                                    |                                   |     |         |         |               |             |                                   |                               |            |      |     |
| Q.A                                                                                                    | Q.A                               |     |         |         | MATERIA       | L:          |                                   | DWG NO.                       | 10 E I I   |      | 4.2 |
|                                                                                                        | Material <not specified=""></not> |     |         |         | 425 dæksel A3 |             |                                   |                               |            |      |     |
|                                                                                                        |                                   |     |         |         |               | 120 0001001 |                                   |                               |            |      |     |
|                                                                                                        |                                   |     |         | WEIGHT: |               |             | SCALE:1:5                         | SHI                           | EET 1 OF 1 |      |     |