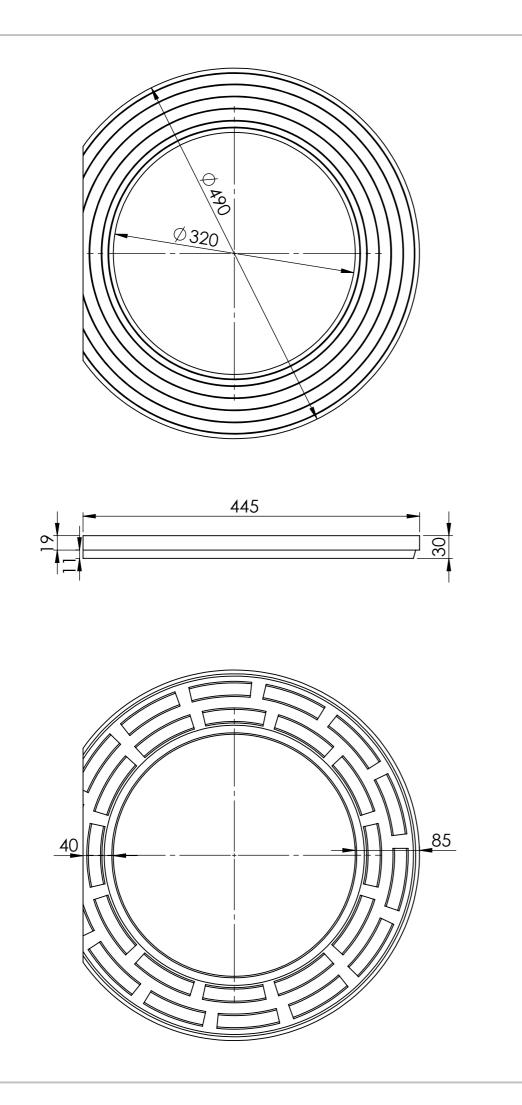

| UNLESS OTHERWISE SPECIFIED: DIMENSIONS ARE IN MILLIMETERS SURFACE FINISH: TOLERANCES: LINEAR: ANGULAR: |      |      |        |      |          | DEBUR AND<br>BREAK SHARP<br>EDGES | DO NOT SCALE DRAWING REVISION |           |        |              |     |
|--------------------------------------------------------------------------------------------------------|------|------|--------|------|----------|-----------------------------------|-------------------------------|-----------|--------|--------------|-----|
| DRAWN CHK'D APPV'D                                                                                     | NAME | SIGI | NATURE | DATE |          |                                   |                               | TITLE:    | Lau    | ridse        | e f |
| MFG                                                                                                    |      |      |        |      |          |                                   |                               |           |        |              |     |
| Q.A                                                                                                    |      |      |        |      | MATERIAI | :                                 |                               | DWG NO.   | 320X30 |              | A3  |
| $\vdash$                                                                                               |      | -    |        | -    | WEIGHT:  |                                   |                               | SCALE:1:5 |        | SHEET 1 OF 1 |     |