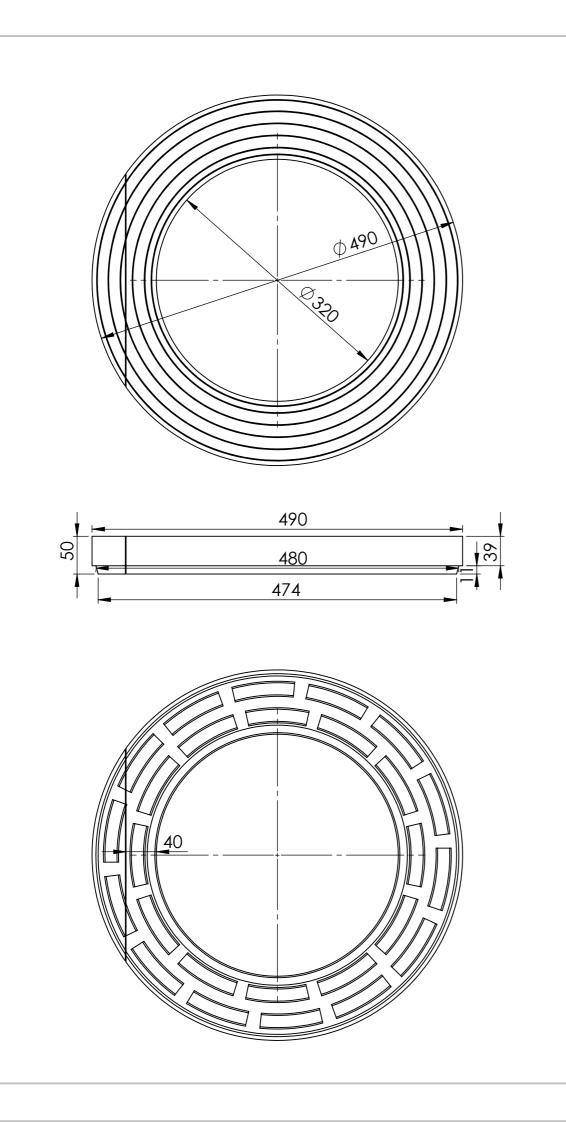

| UNLESS OTHERWISE SPECIFIED: DIMENSIONS ARE IN MILLIMETERS SURFACE FINISH: TOLERANCES: LINEAR: ANGULAR: |      |      |        |      |           |  | DEBUR AND<br>BREAK SHARP<br>EDGES |           | DO NOT SCALE DRAWING | REVISION    |      |
|--------------------------------------------------------------------------------------------------------|------|------|--------|------|-----------|--|-----------------------------------|-----------|----------------------|-------------|------|
|                                                                                                        | NAME | SIGI | NATURE | DATE |           |  |                                   | TITLE:    |                      |             |      |
| DRAWN                                                                                                  |      |      |        |      |           |  |                                   |           |                      |             | ®    |
| CHK'D                                                                                                  |      |      |        |      |           |  |                                   |           |                      | uidee       | احد  |
| APPV'D                                                                                                 |      |      |        |      |           |  |                                   |           | <b>L</b> avi         | riuse       |      |
| MFG                                                                                                    |      |      |        |      |           |  |                                   |           |                      |             |      |
| Q.A                                                                                                    |      |      |        |      | MATERIAL: |  |                                   | DWG NO.   | 2001/50              |             | A3   |
|                                                                                                        |      |      |        |      |           |  |                                   |           | 320X50               | runa        | _ ^3 |
|                                                                                                        |      |      |        |      |           |  |                                   |           |                      |             |      |
|                                                                                                        |      |      |        |      | WEIGHT:   |  |                                   | SCALE:1:5 | SH                   | HEET 1 OF 1 |      |