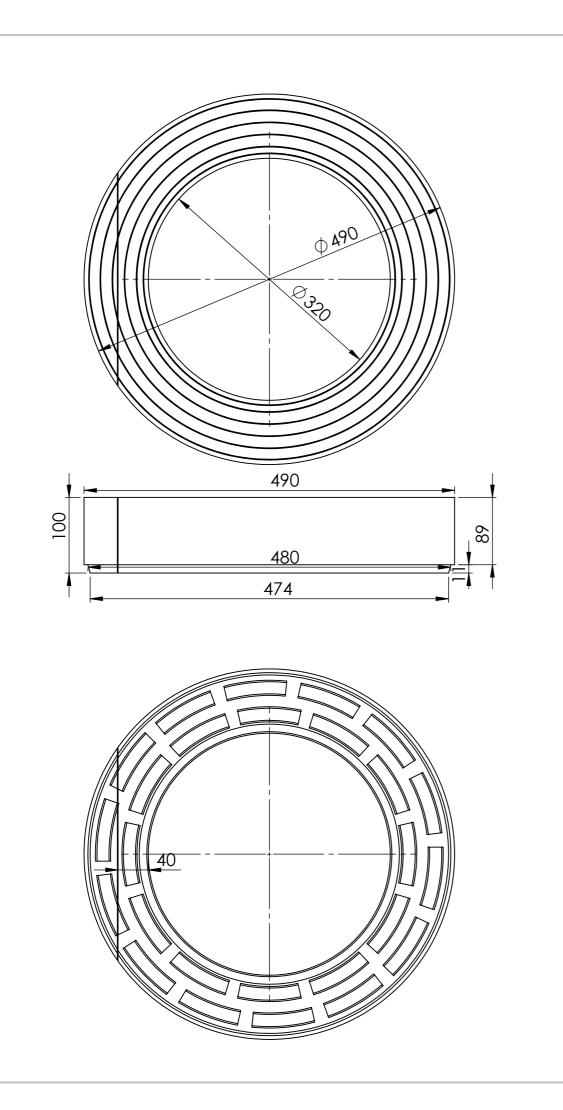

| 0      | ICES: |      | FINISH: |      |          |   | DEBUR AND<br>BREAK SHARP<br>EDGES | D                                             | OO NOT SCALE DRAWING | REVISION     |  |  |  |  |
|--------|-------|------|---------|------|----------|---|-----------------------------------|-----------------------------------------------|----------------------|--------------|--|--|--|--|
|        | NAME  | SIGN | IATURE  | DATE |          |   |                                   | TITLE:                                        | TITLE:               |              |  |  |  |  |
| DRAWN  |       |      |         |      |          |   |                                   | Lavridsen                                     |                      |              |  |  |  |  |
| CHK'D  |       |      |         |      |          |   |                                   |                                               |                      |              |  |  |  |  |
| APPV'D |       |      |         |      |          |   | ( <b></b> auriasei                |                                               |                      |              |  |  |  |  |
| MFG    |       |      |         |      |          |   |                                   |                                               |                      |              |  |  |  |  |
| Q.A    |       |      |         |      | MATERIAL | : |                                   | <sup>DWG NO.</sup> 320X100 rund <sup>A3</sup> |                      |              |  |  |  |  |
|        |       |      |         |      |          |   |                                   |                                               | 3=371133131          |              |  |  |  |  |
|        |       |      |         |      | WEIGHT:  |   |                                   | SCALE:1:5                                     |                      | SHEET 1 OF 1 |  |  |  |  |