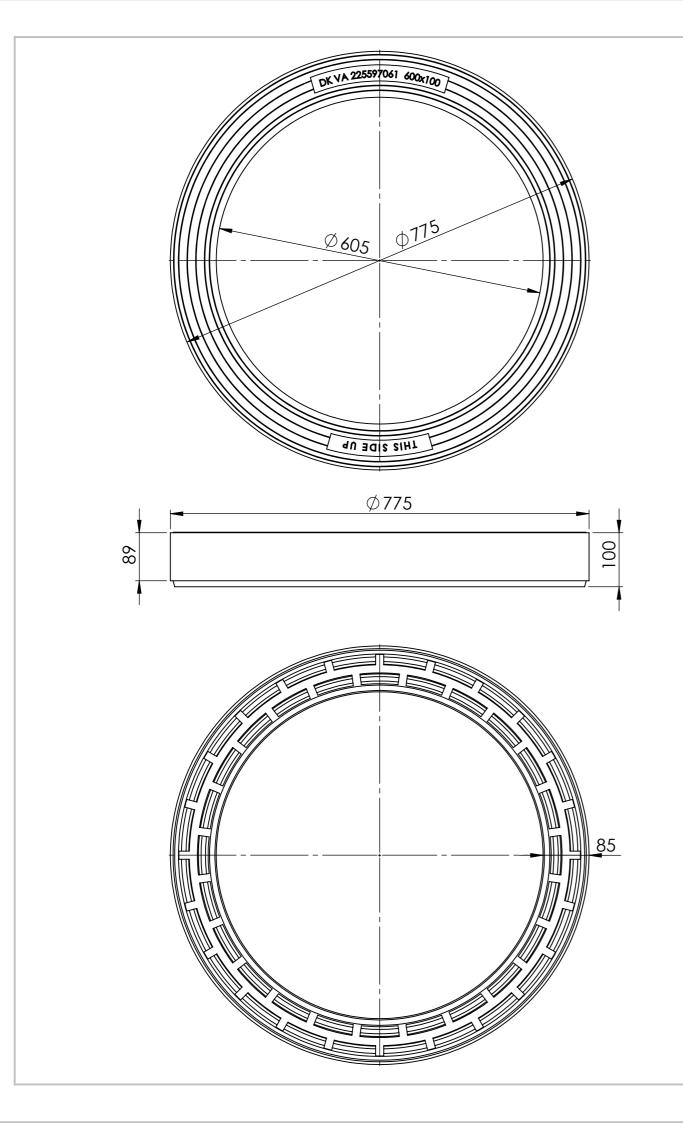

| UNLESS OTHERWISE SPECIFIED:<br>DIMENSIONS ARE IN MILLIMETERS<br>SURFACE FINISH:<br>TOLERANCES:<br>LINEAR:<br>ANGULAR: |      |     | FINISH: |           |         |  | DEBUR AND<br>BREAK SHARP<br>EDGES |
|-----------------------------------------------------------------------------------------------------------------------|------|-----|---------|-----------|---------|--|-----------------------------------|
|                                                                                                                       | NAME | SIG | NATURE  | DATE      |         |  |                                   |
| DRAWN                                                                                                                 |      |     |         |           |         |  |                                   |
| CHK'D                                                                                                                 |      |     |         |           |         |  |                                   |
| APPV'D                                                                                                                |      |     |         |           |         |  |                                   |
| MFG                                                                                                                   |      |     |         |           |         |  |                                   |
| Q.A                                                                                                                   |      |     |         | MATERIAL: |         |  |                                   |
|                                                                                                                       |      |     |         |           |         |  |                                   |
|                                                                                                                       |      |     |         |           | 1       |  |                                   |
|                                                                                                                       |      |     |         |           | WEIGHT: |  |                                   |