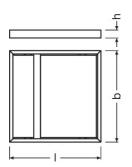

# Dimensions & weight

| Length         | 600.5 mm  |
|----------------|-----------|
| Width          | 600.5 mm  |
| Height         | 75.0 mm   |
| Product weight | 1600.00 g |