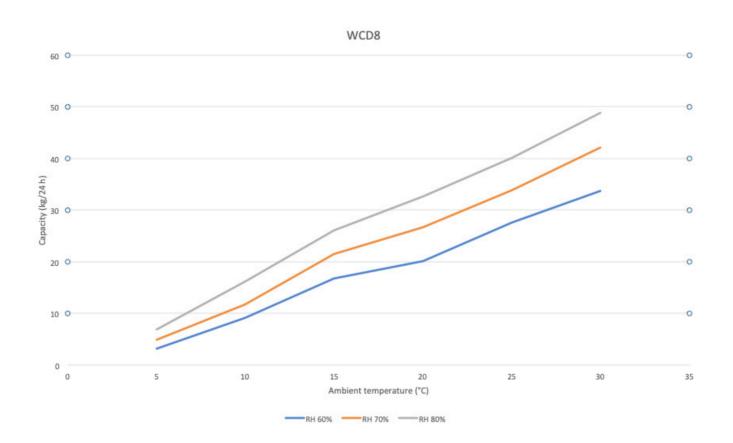

## How it works

It senses room temperature and humidity and optimally operates the compressor system to enable the highest performance for capacity even at lower temperatures and humidity levels.