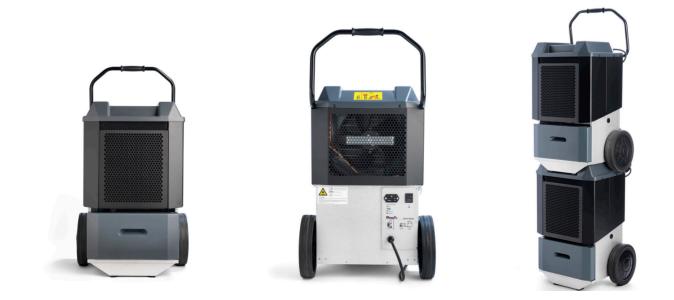

## Hot gas function

The hot gas valve allows the circuits to heat up in order to accelerate the defrosting time. This allows the units to work more efficiently at lower temperatures.

- Environmentally friendly refrigerant R290
  - i-EcoDefrost intelligent defrost system
- Hot gas defrost
- Operating temperature range: + 2°C to + 35 °C (35°C to 40 °C with intermittent function)
- Stackable
- Efficient washable dust filter
- Hour counter
- Carry handle and large wheels for easy transportation
- Rotary compressor
- 3-row condenser
- Easy to maintain and service
- Energy efficient E/C fan motor
- Reliable and Superior longevity
- · One of the most energy efficient dehumidifier
- Design for use in aggressive environment.
- Made in Sweden