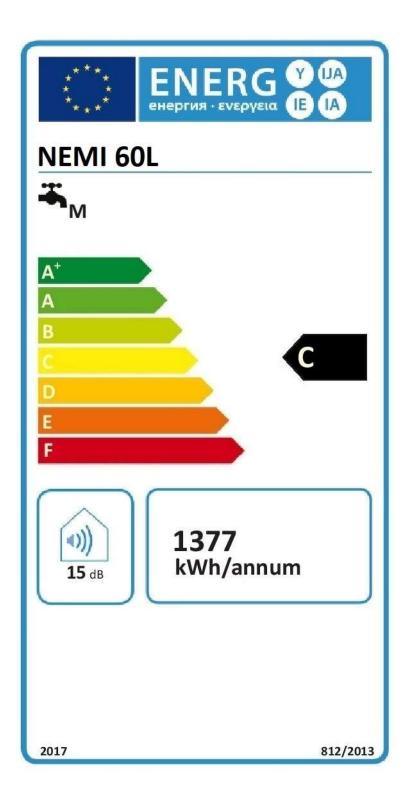

| Directive 2010/30/EU                                                  | Regulation EU 812/2013                       |           |
|-----------------------------------------------------------------------|----------------------------------------------|-----------|
| Directive 2009/125/EC<br>Test acc. to Standard                        | Regulation EU 814/2013   EN50440 : 2015 2015 |           |
|                                                                       |                                              |           |
| Trade mark                                                            | NEMI                                         |           |
| M.T. item number                                                      | 1416221004                                   |           |
| Model / identifier                                                    | NEMI V 60 L                                  |           |
| Load profile                                                          | М                                            |           |
| Energy efficiency class                                               | С                                            |           |
| Energy efficiency                                                     | 37                                           | (%)       |
| Annual electricity consumption                                        | 1377                                         | ( kWh/y ) |
| Thermostat temperature setting                                        | 70                                           | ( °C )    |
| Sound power level                                                     | 15                                           | ( dB )    |
| Off-peak                                                              | No                                           |           |
| Smart Control ( 0 = No, 1 = Yes )                                     | 0                                            |           |
| Smart Control Factor                                                  |                                              | (%)       |
| Energy efficiency, Smart Control = 1, but Smart Control is turned off |                                              | (%)       |
| Power of heating element                                              | 2,0                                          | ( kW )    |
| V40 - Volume of mixed water at 40 °C                                  | 112                                          | (1)       |
| Storage volume                                                        | 60                                           | (1)       |
|                                                                       |                                              |           |