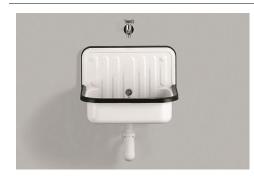

**Bucket sinks** 

AG.STAHLFORM510U 120000000 White without tap hole, with overflow 510 x 360 x 365mm Glazed steel 3,7 kg for wall connection

## Text for invitation to tender

onto the surface below (angle of impact: 90°).

Bucket sink, 510 x 360mm, glazed inside and outside, without tap hole, with overflow, black PVC edge, including fixing set and overflow set with plug and chain Brand: Alape

Model: AG.STAHLFORM510U

Bucket sinks are designed exclusively for installation in cellars, garages or utility rooms, and are not intended for personal hygiene purposes.