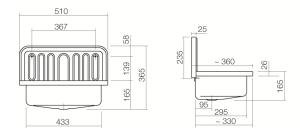

**Bucket sinks** 

AG.STAHLFORM510U 120000000 White without tap hole, with overflow 510 x 360 x 365mm Glazed steel 3,7 kg for wall connection