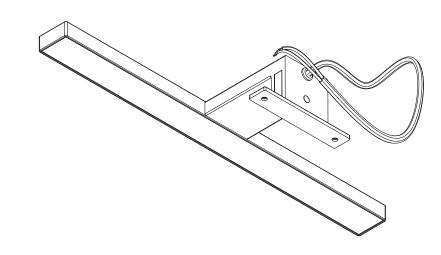

Kelvin : 4000K Watt : 4,5W Lum : 700L IP : 44

Transformer built-in Voltage : 220V

| R2  |            |
|-----|------------|
|     | <b>⊢23</b> |
|     | <b>*</b>   |
| 297 |            |

| Notes | Unless other | vise specified |          | Name          | Date             | Light obromo/blook |   |       |
|-------|--------------|----------------|----------|---------------|------------------|--------------------|---|-------|
|       | Dimensions   | MM             | Drawn    | Peter Heavens | 21-dec-20        | Light chrome/black |   | biack |
|       | Tolerance    |                | Checked  |               | Part Number      |                    |   |       |
|       | Scale        |                | Approved | ·             | Light chrome.dwg |                    |   |       |
|       | Material     |                | SAN      | Version Sheet |                  |                    |   |       |
|       | Color        |                | SAN      | IDELL         | _                |                    | 1 | 1/1   |