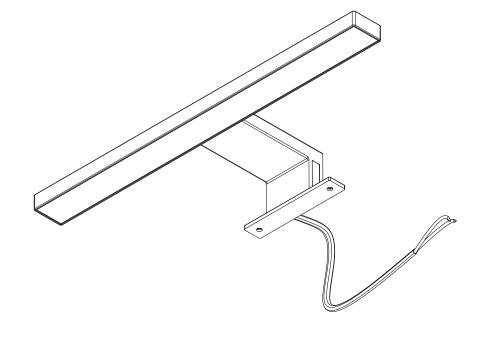

Kelvin : 4000K Watt : 4,5W Lum : 700L IP : 44

Transformer built-in Voltage : 220V

| R2  |            |
|-----|------------|
|     | <b>⊢23</b> |
|     | <b>*</b>   |
| 297 |            |

| Notes | Unless other | vise specified |          | Name          | Date             | Light obromo/blook |   |       |
|-------|--------------|----------------|----------|---------------|------------------|--------------------|---|-------|
|       | Dimensions   | MM             | Drawn    | Peter Heavens | 21-dec-20        | Light chrome/black |   | biack |
|       | Tolerance    |                | Checked  |               | Part Number      |                    |   |       |
|       | Scale        |                | Approved | ·             | Light chrome.dwg |                    |   |       |
|       | Material     |                | SAN      | Version Sheet |                  |                    |   |       |
|       | Color        |                | SAN      | IDELL         | _                |                    | 1 | 1/1   |