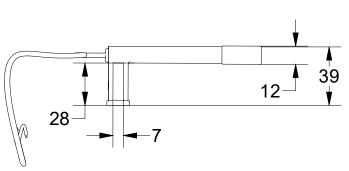

Kelvin : 4000K Watt : 4,5W Lum : 700L IP : 44

Transformer built-in Voltage : 220V

| R2  |            |
|-----|------------|
|     | <b>⊢23</b> |
|     | <b>*</b>   |
| 297 |            |

| Notes | Unless other | vise specified |          | Name          | Date             | Light obromo/blook |   |       |
|-------|--------------|----------------|----------|---------------|------------------|--------------------|---|-------|
|       | Dimensions   | MM             | Drawn    | Peter Heavens | 21-dec-20        | Light chrome/black |   | biack |
|       | Tolerance    |                | Checked  |               | Part Number      |                    |   |       |
|       | Scale        |                | Approved | ·             | Light chrome.dwg |                    |   |       |
|       | Material     |                | SAN      | Version Sheet |                  |                    |   |       |
|       | Color        |                | SAN      | IDELL         | _                |                    | 1 | 1/1   |