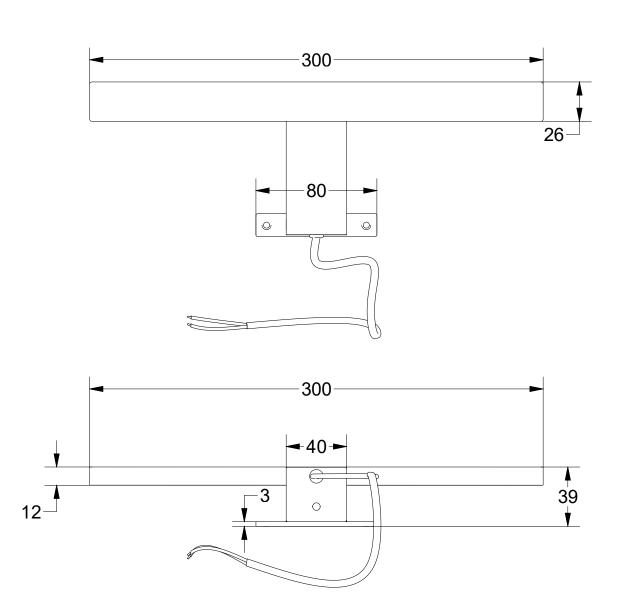

Kelvin : 4000K Watt : 4,5W Lum : 700L IP : 44

Transformer built-in Voltage : 220V

| R2  |            |
|-----|------------|
|     | <b>⊢23</b> |
|     | <b>*</b>   |
| 297 |            |

| Notes | Unless other | vise specified |          | Name          | Date             | Light obromo/blook |   |       |
|-------|--------------|----------------|----------|---------------|------------------|--------------------|---|-------|
|       | Dimensions   | MM             | Drawn    | Peter Heavens | 21-dec-20        | Light chrome/black |   | biack |
|       | Tolerance    |                | Checked  |               | Part Number      |                    |   |       |
|       | Scale        |                | Approved | ·             | Light chrome.dwg |                    |   |       |
|       | Material     |                | SAN      | Version Sheet |                  |                    |   |       |
|       | Color        |                | SAN      | IDELL         | _                |                    | 1 | 1/1   |