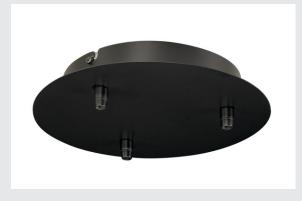

## CEILING PLATE FITU triple ceiling plate

## round, black, incl. strain-relief

The round FITU ceiling plate is available in various colours with either one, three, or five outlets, and can be combined with any FITU E27 pendant luminaire. Delivered with corresponding strain relief.